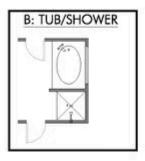

Some images shown may be from a previously built Stylecraft home of similar design. Actual options, colors, and selections may vary. Contact us for details!

A popular choice among families seeking large gathering spaces and ample storage, the 1514 offers luxury living with 3 bedrooms and 2 baths. This beautiful home features large secondary bedrooms with walk-in closets. Open living, dining and kitchen provides abundant space, without all of the cost. Picture yourself washing your dishes as you look out your window as your children play after dinner. The primary bedroom suite is fit for a king-sized bed, and features a large walk-in closet. Secondary bedrooms gleam with natural light and tall ceilings.