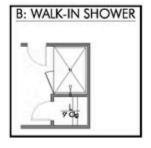

Some images shown may be from a previously built Stylecraft home of similar design. Actual options, colors, and selections may vary. Contact us for details!

A popular choice among families seeking large gathering spaces and ample storage, the 1514 offers luxury living with 3 bedrooms and 2 baths. This beautiful home features large secondary bedrooms with walk-in closets. Open living, dining and kitchen provides abundant space, without all of the cost. Picture yourself washing your dishes as you look out your window as your children play after dinner. The primary bedroom suite is fit for a king-sized bed, and features a large walk-in closet. Secondary bedrooms gleam with natural light and tall ceilings.