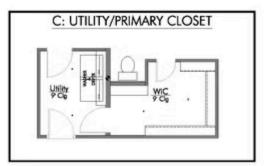

Some images shown may be from a previously built Stylecraft home of similar design. Actual options, colors, and selections may vary. Contact us for details!

A popular choice among families seeking large gathering spaces and ample storage, the 1514 offers luxury living with 3 bedrooms and 2 baths. This beautiful home features large secondary bedrooms with walk-in closets. Open living, dining and kitchen provides abundant space, without all of the cost. Picture yourself washing your dishes as you look out your window as your children play after dinner. The primary bedroom suite is fit for a king-sized bed, and features a large walk-in closet. Secondary bedrooms gleam with natural light and tall ceilings.