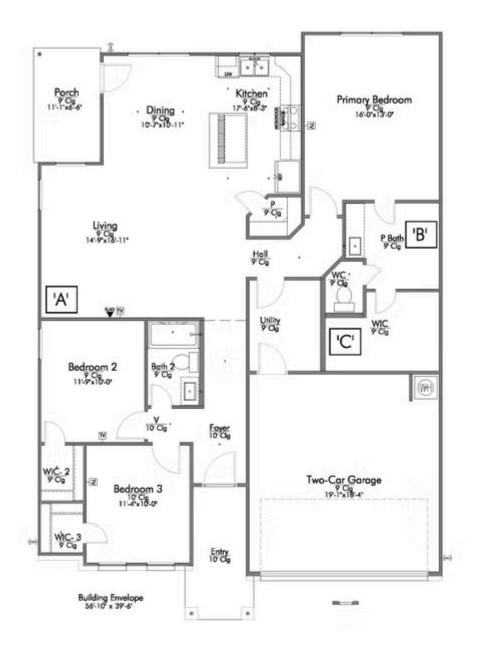

Some images shown may be from a previously built Stylecraft home of similar design. Actual options, colors, and selections may vary. Contact us for details!

A popular choice among families seeking large gathering spaces and ample storage, the 1514 offers luxury living with 3 bedrooms and 2 baths. This beautiful home features large secondary bedrooms with walk-in closets. Open living, dining and kitchen provides abundant space, without all of the cost. Picture yourself washing your dishes as you look out your window as your children play after dinner. The primary bedroom suite is fit for a king-sized bed, and features a large walk-in closet. Secondary bedrooms gleam with natural light and tall ceilings.

Additional Options Included: Stainless Steel Appliances, a Decorative Tile Backsplash, Integral Miniblinds in the Rear Door, an Exterior Coach Light, Kitchen is Prewired for Pendant Lighting, and a Dual Primary Bathroom Vanity