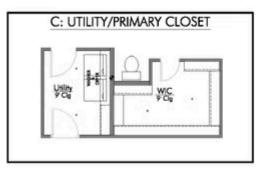

Some images shown may be from a previously built Stylecraft home of similar design. Actual options, colors, and selections may vary. Contact us for details!

A popular choice among families seeking large gathering spaces and ample storage, the 1514 offers luxury living with 3 bedrooms and 2 baths. This beautiful home features large secondary bedrooms with walk-in closets. Open living, dining and kitchen provides abundant space, without all of the cost. Picture yourself washing your dishes as you look out your window as your children play after dinner. The primary bedroom suite is fit for a king-sized bed, and features a large walk-in closet. Secondary bedrooms gleam with natural light and tall ceilings.