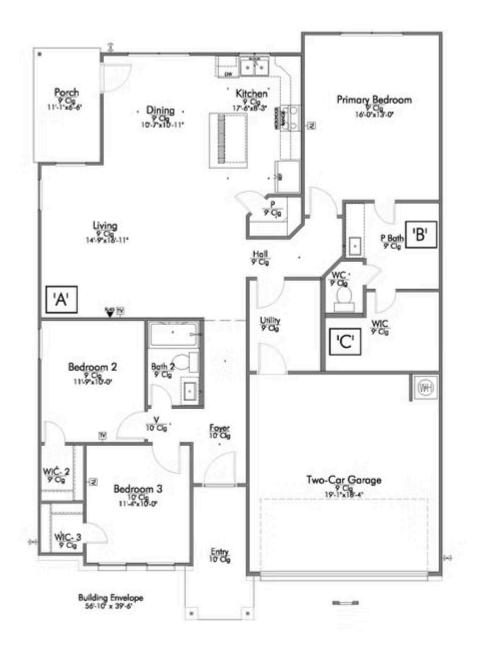

## 1410 Whitney Lane Brenham, TX 77833

**Vintage Farms Community** 

PRICE:

\$307,300

1.517 Ft<sup>2</sup>

3 Bedrooms

2 Bathrooms

2 Car Garage

Some images shown may be from a previously built Stylecraft home of similar design. Actual options, colors, and selections may vary. Contact us for details!

A popular choice among families seeking large gathering spaces and ample storage, the 1514 offers luxury living with 3 bedrooms and 2 baths. This beautiful home features large secondary bedrooms with walk-in closets. Open living, dining and kitchen provides abundant space, without all of the cost. Picture yourself washing your dishes as you look out your window as your children play after dinner. The primary bedroom suite is fit for a king-sized bed, and features a large walk-in closet. Secondary bedrooms gleam with natural light and tall ceilings.

Additional Options Included: Stainless Steel Appliances, a Decorative Tile Backsplash, Integral Miniblinds in the Rear Door, Kitchen is Prewired for Pendant Lighting, and a Dual Primary Bathroom Vanity