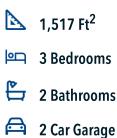

## Some images shown may be from a previously built Stylecraft home of similar design. Actual options, colors, and selections may vary. Contact us for details!

A popular choice among families seeking large gathering spaces and ample storage, the 1514 offers luxury living with 3 bedrooms and 2 baths. This beautiful home features large secondary bedrooms with walk-in closets. Open living, dining and kitchen provides abundant space, without all of the cost. Picture yourself washing your dishes as you look out your window as your children play after dinner. The primary bedroom suite is fit for a king-sized bed, and features a large walk-in closet. Secondary bedrooms gleam with natural light and tall ceilings.