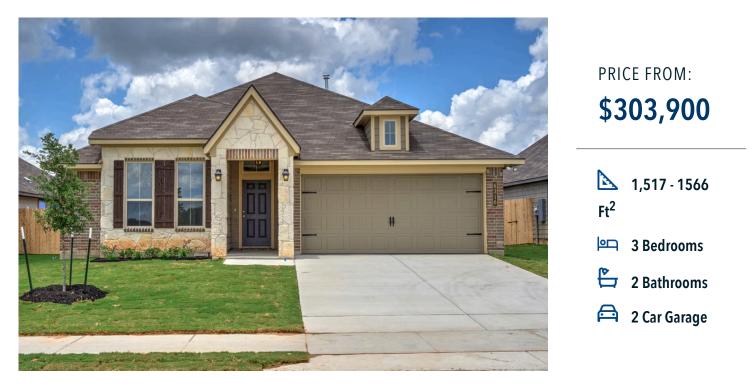

## The 1514 Vintage Farms Community

Some images shown may be from a previously built Stylecraft home of similar design. Actual options, colors, and selections may vary. Contact us for details!

A popular choice among families seeking large gathering spaces and ample storage, the 1514 offers luxury living with 3 bedrooms and 2 baths. This beautiful home features large secondary bedrooms with walk-in closets. Open living, dining and kitchen provides abundant space, without all of the cost. Picture yourself washing your dishes as you look out your window as your children play after dinner. The primary bedroom suite is fit for a king-sized bed, and features a large walk-in closet. Secondary bedrooms gleam with natural light and tall ceilings.