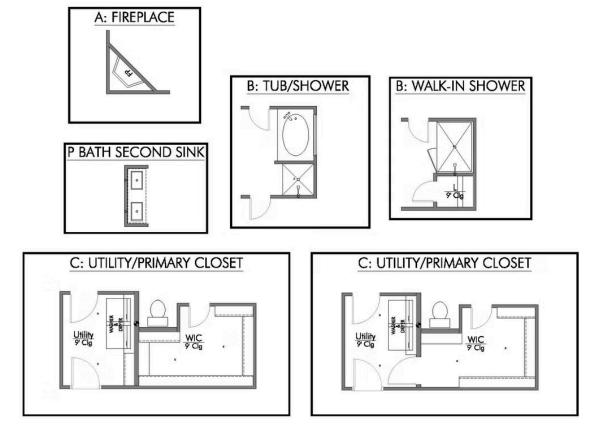

## The 1514 Vintage Farms Community

Some images shown may be from a previously built Stylecraft home of similar design. Actual options, colors, and selections may vary. Contact us for details!

A popular choice among families seeking large gathering spaces and ample storage, the 1514 offers luxury living with 3 bedrooms and 2 baths. This beautiful home features large secondary bedrooms with walk-in closets. Open living, dining and kitchen provides abundant space, without all of the cost. Picture yourself washing your dishes as you look out your window as your children play after dinner. The primary bedroom suite is fit for a king-sized bed, and features a large walk-in closet. Secondary bedrooms gleam with natural light and tall ceilings.