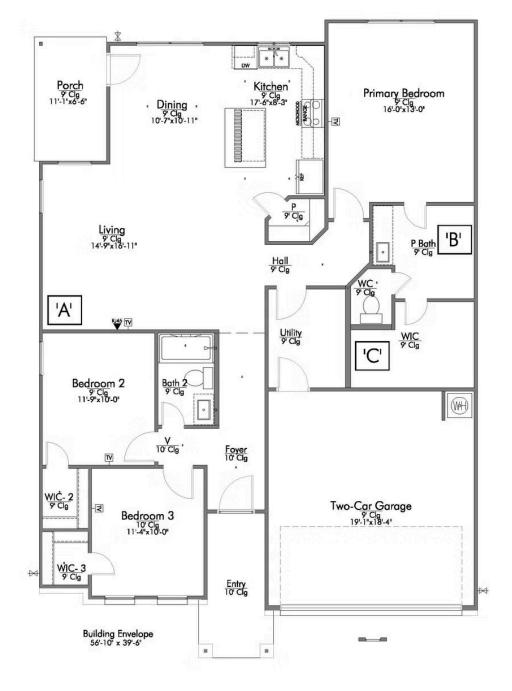

## The 1514 Vintage Farms Community

Some images shown may be from a previously built Stylecraft home of similar design. Actual options, colors, and selections may vary. Contact us for details!

A popular choice among families seeking large gathering spaces and ample storage, the 1514 offers luxury living with 3 bedrooms and 2 baths. This beautiful home features large secondary bedrooms with walk-in closets. Open living, dining and kitchen provides abundant space, without all of the cost. Picture yourself washing your dishes as you look out your window as your children play after dinner. The primary bedroom suite is fit for a king-sized bed, and features a large walk-in closet. Secondary bedrooms gleam with natural light and tall ceilings.