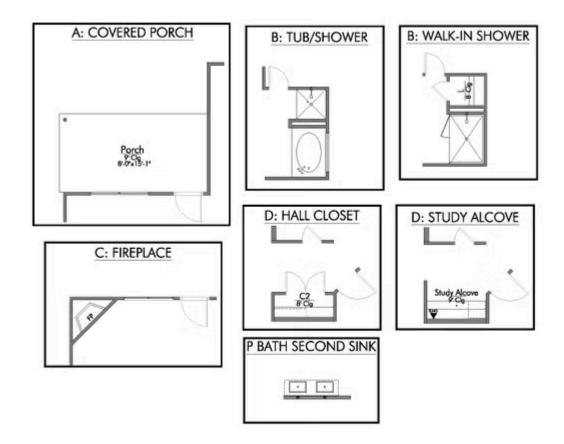

Additional Options Included: Stainless Steel Appliances, a Decorative Tile Backsplash, Two Exterior Coach Lights, Kitchen is Prewired for Pendant Lighting, Integral Miniblinds in the Rear Door, a Dual Primary Bathroom Vanity, and an Upgraded Shower in the Primary Bathroom