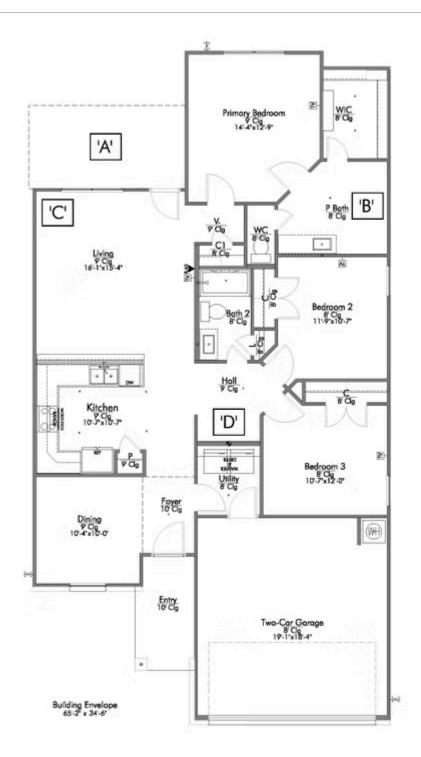

Some images shown may be from a previously built Stylecraft home of similar design. Actual options, colors, and selections may vary. Contact us for details!

Upon entering this exceptional floor plan, you're immediately greeted with a formal dining room. Walking into the open-concept kitchen and living room, you'll be stunned by the amount of space you have to gather. This three-bedroom, two bath home has perfectly placed windows in the living room, primary bedroom, and dining room, crafting a home that is filled with natural light and charm. Granite countertops throughout and large walk-in primary closet top it all off and make this home exceptional.

Additional Options Included: Stainless Steel Appliances, a Decorative Tile Backsplash, Two Exterior Coach Lights, Kitchen is Prewired for Pendant Lighting, Integral Miniblinds in the Rear Door, a Dual Primary Bathroom Vanity, and an Upgraded Shower in the Primary Bathroom