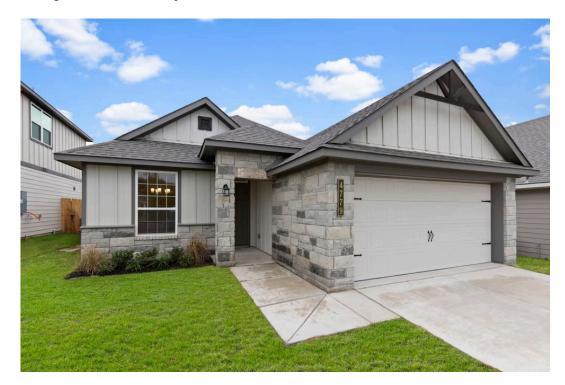

## The 1443

**Vintage Farms Community** 

PRICE FROM:

\$293,900

1,447 - 1495

Ft<sup>2</sup>

**□** 3 Bedrooms

2 Bathrooms

2 Car Garage

Some images shown may be from a previously built Stylecraft home of similar design. Actual options, colors, and selections may vary. Contact us for details!

Upon entering this exceptional floor plan, you're immediately greeted with a formal dining room. Walking into the open-concept kitchen and living room, you'll be stunned by the amount of space you have to gather. This three-bedroom, two bath home has perfectly placed windows in the living room, primary bedroom, and dining room, crafting a home that is filled with natural light and charm. Granite countertops throughout and large walk-in primary closet top it all off and make this home exceptional.