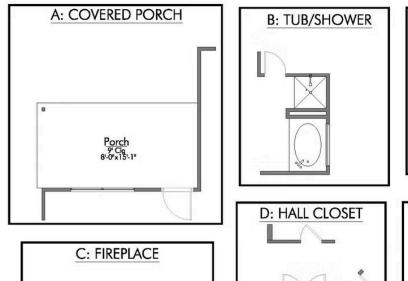

2 Car Garage

Some images shown may be from a previously built Stylecraft home of similar design. Actual options, colors, and selections may vary. Contact us for details!

Upon entering this exceptional floor plan, you're immediately greeted with a formal dining room. Walking into the open-concept kitchen and living room, you'll be stunned by the amount of space you have to gather. This three-bedroom, two bath home has perfectly placed windows in the living room, primary bedroom, and dining room, crafting a home that is filled with natural light and charm. Granite countertops throughout and large walk-in primary closet top it all off and make this home exceptional.