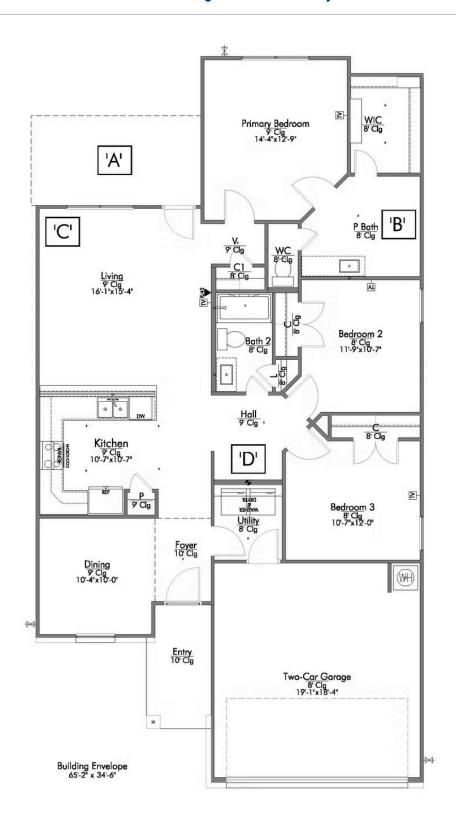

2 Car Garage

Some images shown may be from a previously built Stylecraft home of similar design. Actual options, colors, and selections may vary. Contact us for details!

Upon entering this exceptional floor plan, you're immediately greeted with a formal dining room. Walking into the open-concept kitchen and living room, you'll be stunned by the amount of space you have to gather. This three-bedroom, two bath home has perfectly placed windows in the living room, primary bedroom, and dining room, crafting a home that is filled with natural light and charm. Granite countertops throughout and large walk-in primary closet top it all off and make this home exceptional.