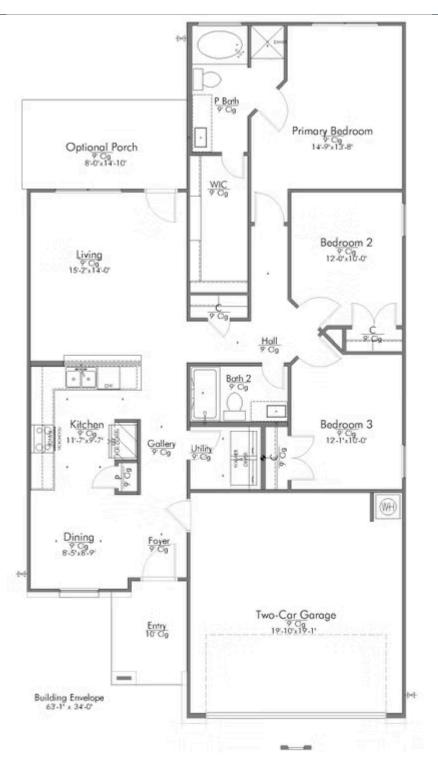

## 1437 Lake Ridge Drive BRENHAM, TX 77833

**Vintage Farms Community** 

1,354 Ft<sup>2</sup>

3 Bedrooms

2 Bathrooms

2 Car Garage

Some images shown may be from a previously built Stylecraft home of similar design. Actual options, colors, and selections may vary. Contact us for details!

This charming 3 bedroom, 2 bath home is spacious with a versatile design! Featuring a foyer and galley way entrance, this home feels elegant and special immediately upon your entrance. Some of our favorite things about this floor plan are its large primary bedroom, which includes a massive closet, and enough space for a sitting area in front of the window beaming with natural light. This home is great for entertaining, with so much counter space and its separate formal dining room that flows seamlessly into the kitchen.