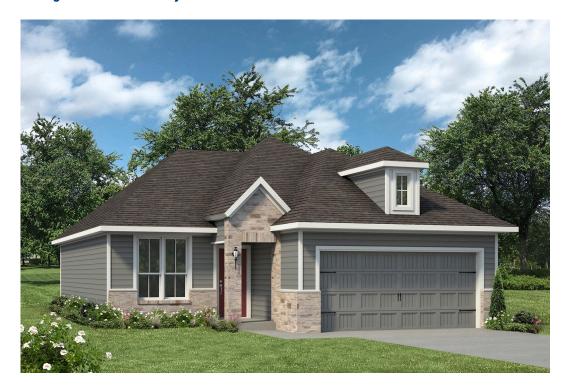

## 1437 Lake Ridge Drive BRENHAM, TX 77833

**Vintage Farms Community** 

1,354 Ft<sup>2</sup>

3 Bedrooms

2 Bathrooms

2 Car Garage

Some images shown may be from a previously built Stylecraft home of similar design. Actual options, colors, and selections may vary. Contact us for details!

This charming 3 bedroom, 2 bath home is spacious with a versatile design! Featuring a foyer and galley way entrance, this home feels elegant and special immediately upon your entrance. Some of our favorite things about this floor plan are its large primary bedroom, which includes a massive closet, and enough space for a sitting area in front of the window beaming with natural light. This home is great for entertaining, with so much counter space and its separate formal dining room that flows seamlessly into the kitchen.