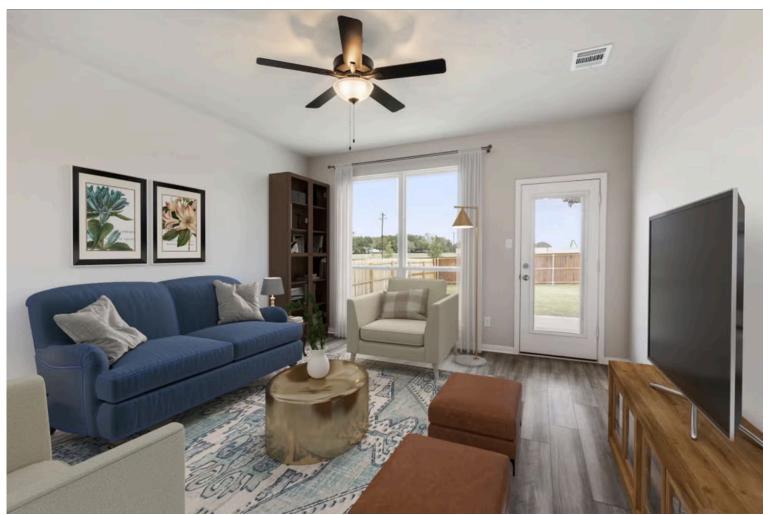

Some images shown may be from a previously built Stylecraft home of similar design. Actual options, colors, and selections may vary. Contact us for details!

This charming 3 bedroom, 2 bath home is spacious with a versatile design! Featuring a foyer and galley way entrance, this home feels elegant and special immediately upon your entrance. Some of our favorite things about this floor plan are its large primary bedroom, which includes a massive closet, and enough space for a sitting area in front of the window beaming with natural light. This home is great for entertaining, with so much counter space and its separate formal dining room that flows seamlessly into the kitchen.