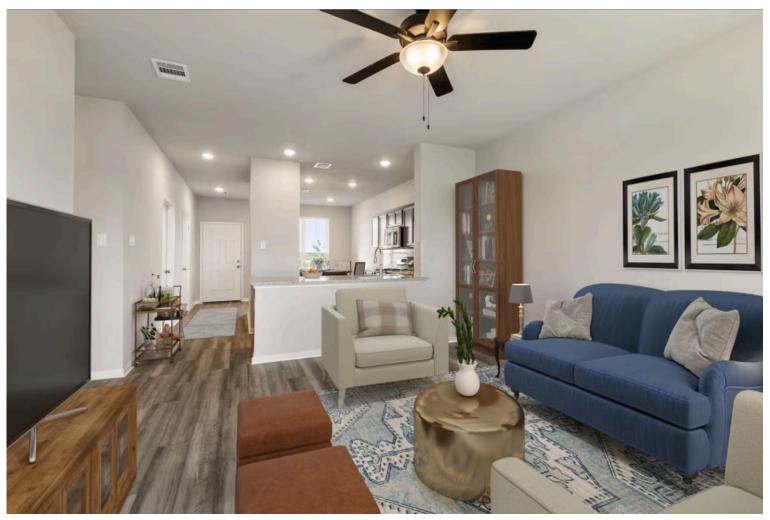

Some images shown may be from a previously built Stylecraft home of similar design. Actual options, colors, and selections may vary. Contact us for details!

This charming 3 bedroom, 2 bath home is spacious with a versatile design! Featuring a foyer and galley way entrance, this home feels elegant and special immediately upon your entrance. Some of our favorite things about this floor plan are its large primary bedroom, which includes a massive closet, and enough space for a sitting area in front of the window beaming with natural light. This home is great for entertaining, with so much counter space and its separate formal dining room that flows seamlessly into the kitchen.