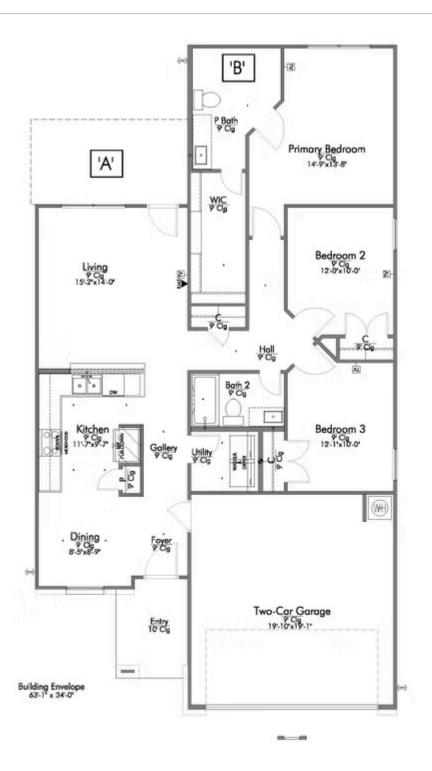

# 1414 Whitney Lane BRENHAM, TX 77833

**Vintage Farms Community** 

PRICE:

\$287,100

1,354 Ft<sup>2</sup>

□ 3 Bedrooms

2 Bathrooms

2 Car Garage

Some images shown may be from a previously built Stylecraft home of similar design. Actual options, colors, and selections may vary. Contact us for details!

This charming 3 bedroom, 2 bath home is spacious with a versatile design! Featuring a foyer and galley way entrance, this home feels elegant and special immediately upon your entrance. Some of our favorite things about this floor plan are its large primary bedroom, which includes a massive closet, and enough space for a sitting area in front of the window beaming with natural light. This home is great for entertaining, with so much counter space and its separate formal dining room that flows seamlessly into the kitchen.

Additional Options Included: Stainless Steel Appliances, a Decorative Tile Backsplash, Integral Miniblinds in the Rear Door, and a Dual Primary Bathroom Vanity