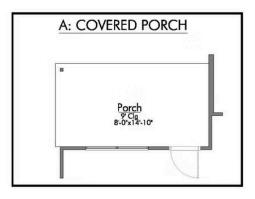

2 Car Garage

Some images shown may be from a previously built Stylecraft home of similar design. Actual options, colors, and selections may vary. Contact us for details!

This charming 3 bedroom, 2 bath home is spacious with a versatile design! Featuring a foyer and galley way entrance, this home feels elegant and special immediately upon your entrance. Some of our favorite things about this floor plan are its large primary bedroom, which includes a massive closet, and enough space for a sitting area in front of the window beaming with natural light. This home is great for entertaining, with so much counter space and its separate formal dining room that flows seamlessly into the kitchen.