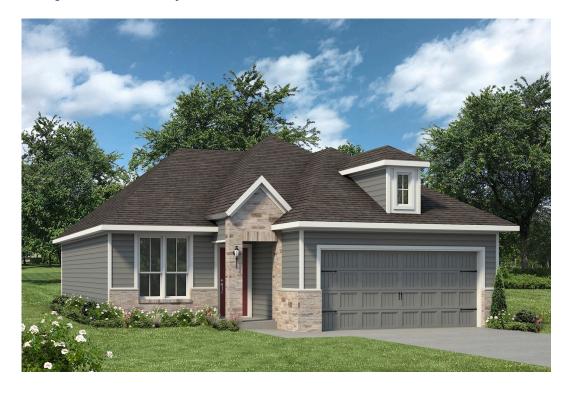

#### The 1363

**Vintage Farms Community** 

PRICE FROM:

\$283,900

1,354 - 1400

 $\mathsf{Ft}^2$ 

3 Bedrooms

2 Bathrooms

2 Car Garage

Some images shown may be from a previously built Stylecraft home of similar design. Actual options, colors, and selections may vary. Contact us for details!

This charming 3 bedroom, 2 bath home is spacious with a versatile design! Featuring a foyer and galley way entrance, this home feels elegant and special immediately upon your entrance. Some of our favorite things about this floor plan are its large primary bedroom, which includes a massive closet, and enough space for a sitting area in front of the window beaming with natural light. This home is great for entertaining, with so much counter space and its separate formal dining room that flows seamlessly into the kitchen.