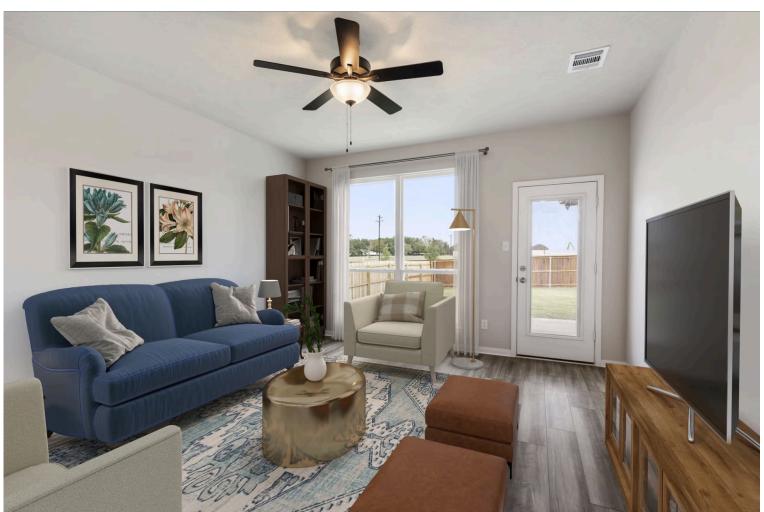

2 Car Garage

Some images shown may be from a previously built Stylecraft home of similar design. Actual options, colors, and selections may vary. Contact us for details!

This charming 3 bedroom, 2 bath home is spacious with a versatile design! Featuring a foyer and galley way entrance, this home feels elegant and special immediately upon your entrance. Some of our favorite things about this floor plan are its large primary bedroom, which includes a massive closet, and enough space for a sitting area in front of the window beaming with natural light. This home is great for entertaining, with so much counter space and its separate formal dining room that flows seamlessly into the kitchen.