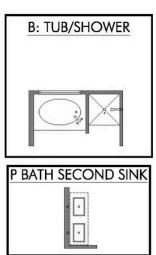

#### The 1363

**Vintage Farms Community** 

PRICE FROM:

\$283,900

1,354 - 1400

 $\mathsf{Ft}^2$ 

3 Bedrooms

2 Bathrooms

2 Car Garage

Some images shown may be from a previously built Stylecraft home of similar design. Actual options, colors, and selections may vary. Contact us for details!

This charming 3 bedroom, 2 bath home is spacious with a versatile design! Featuring a foyer and galley way entrance, this home feels elegant and special immediately upon your entrance. Some of our favorite things about this floor plan are its large primary bedroom, which includes a massive closet, and enough space for a sitting area in front of the window beaming with natural light. This home is great for entertaining, with so much counter space and its separate formal dining room that flows seamlessly into the kitchen.