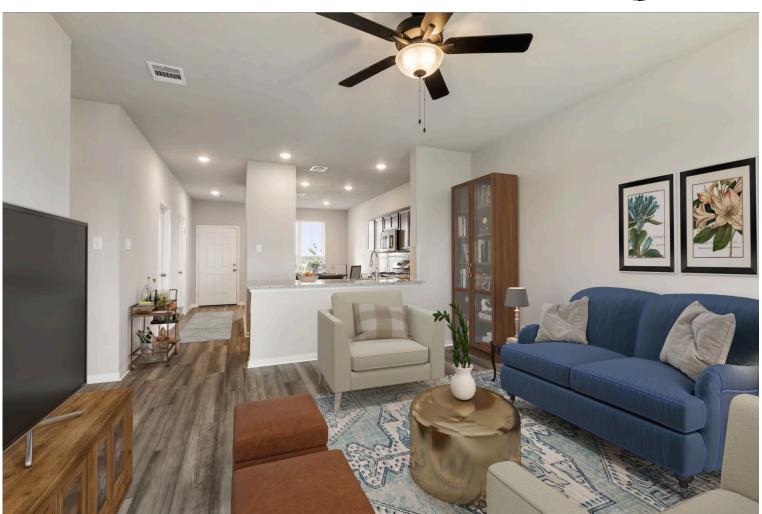

2 Car Garage

Some images shown may be from a previously built Stylecraft home of similar design. Actual options, colors, and selections may vary. Contact us for details!

This charming 3 bedroom, 2 bath home is spacious with a versatile design! Featuring a foyer and galley way entrance, this home feels elegant and special immediately upon your entrance. Some of our favorite things about this floor plan are its large primary bedroom, which includes a massive closet, and enough space for a sitting area in front of the window beaming with natural light. This home is great for entertaining, with so much counter space and its separate formal dining room that flows seamlessly into the kitchen.