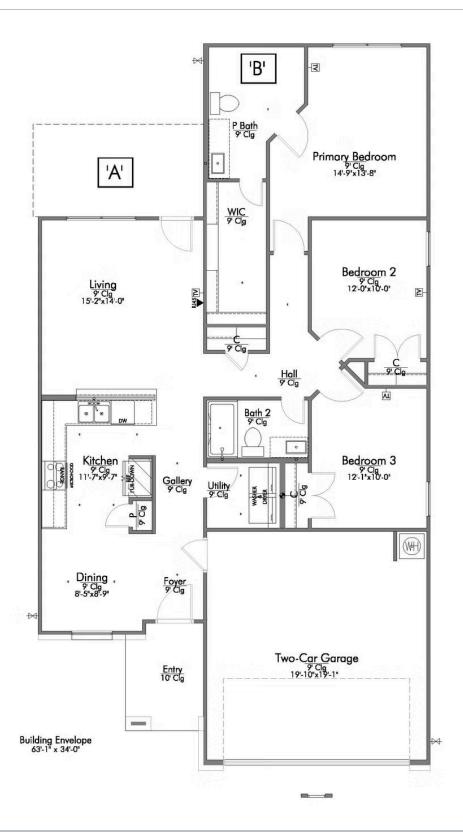

2 Car Garage

Some images shown may be from a previously built Stylecraft home of similar design. Actual options, colors, and selections may vary. Contact us for details!

This charming 3 bedroom, 2 bath home is spacious with a versatile design! Featuring a foyer and galley way entrance, this home feels elegant and special immediately upon your entrance. Some of our favorite things about this floor plan are its large primary bedroom, which includes a massive closet, and enough space for a sitting area in front of the window beaming with natural light. This home is great for entertaining, with so much counter space and its separate formal dining room that flows seamlessly into the kitchen.