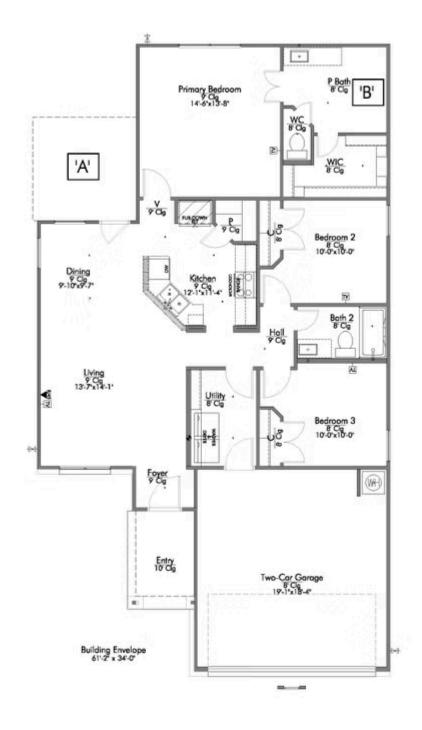

This home is one of our most popular floor plans, and for good reason! We love the way the corner kitchen looks out into the open concept living room and dining area, giving you the opportunity to feel connected with those in your home. We've maximized your space to give everyone in your family ample room. From your vast walk-in closet in the primary bedroom, and a separate garden tub and shower, to the large cabinet and granite countertop in the utility room, this home is luxurious without an enormous price tag.