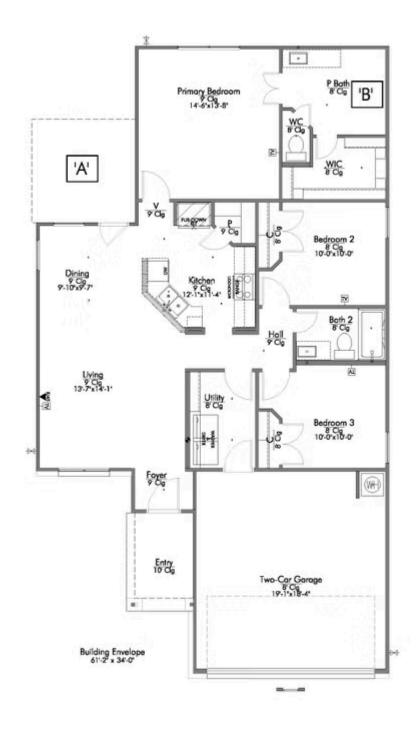

Some images shown may be from a previously built Stylecraft home of similar design. Actual options, colors, and selections may vary. Contact us for details!

This home is one of our most popular floor plans, and for good reason! We love the way the corner kitchen looks out into the open concept living room and dining area, giving you the opportunity to feel connected with those in your home. We've maximized your space to give everyone in your family ample room. From your vast walk-in closet in the primary bedroom, and a separate garden tub and shower, to the large cabinet and granite countertop in the utility room, this home is luxurious without an enormous price tag.

Additional Options Included: Stainless Steel Appliances, A Decorative Tile Backsplash, Integral Miniblinds in the Rear Door, Two Exterior Coach Lights, Kitchen is Prewired for Pendant Lighting, and a Dual Primary Bathroom Vanity