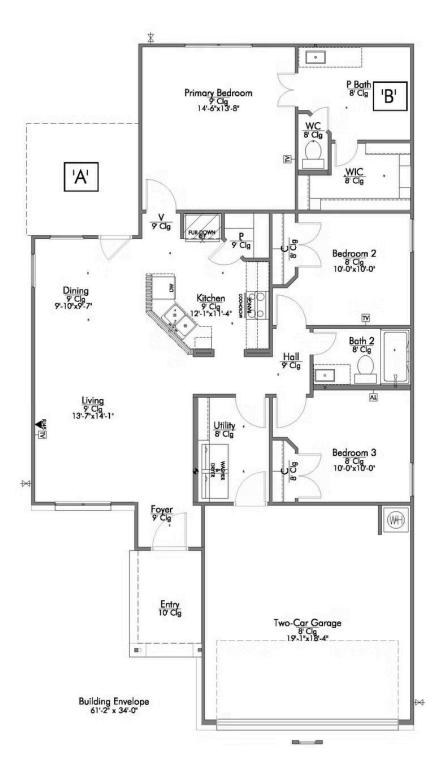

The 1262 Vintage Farms Community

Some images shown may be from a previously built Stylecraft home of similar design. Actual options, colors, and selections may vary. Contact us for details!

This home is one of our most popular floor plans, and for good reason! We love the way the corner kitchen looks out into the open concept living room and dining area, giving you the opportunity to feel connected with those in your home. We've maximized your space to give everyone in your family ample room. From your vast walk-in closet in the primary bedroom, and a separate garden tub and shower, to the large cabinet and granite countertop in the utility room, this home is luxurious without an enormous price tag.