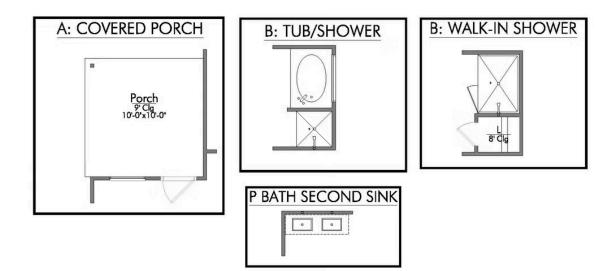

The 1262 Vintage Farms Community

Some images shown may be from a previously built Stylecraft home of similar design. Actual options, colors, and selections may vary. Contact us for details!

This home is one of our most popular floor plans, and for good reason! We love the way the corner kitchen looks out into the open concept living room and dining area, giving you the opportunity to feel connected with those in your home. We've maximized your space to give everyone in your family ample room. From your vast walk-in closet in the primary bedroom, and a separate garden tub and shower, to the large cabinet and granite countertop in the utility room, this home is luxurious without an enormous price tag.