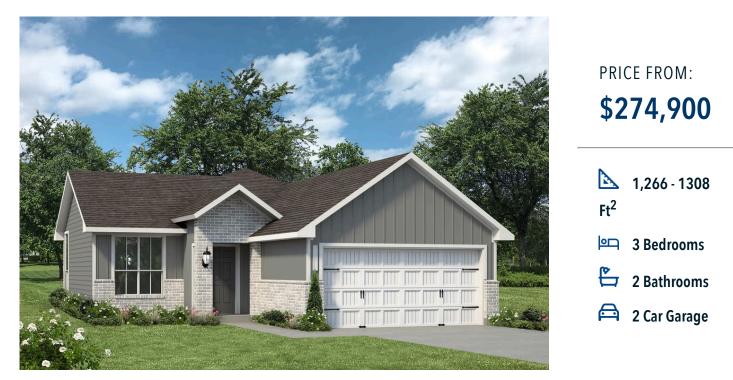

The 1262 Vintage Farms Community

Some images shown may be from a previously built Stylecraft home of similar design. Actual options, colors, and selections may vary. Contact us for details!

This home is one of our most popular floor plans, and for good reason! We love the way the corner kitchen looks out into the open concept living room and dining area, giving you the opportunity to feel connected with those in your home. We've maximized your space to give everyone in your family ample room. From your vast walk-in closet in the primary bedroom, and a separate garden tub and shower, to the large cabinet and granite countertop in the utility room, this home is luxurious without an enormous price tag.