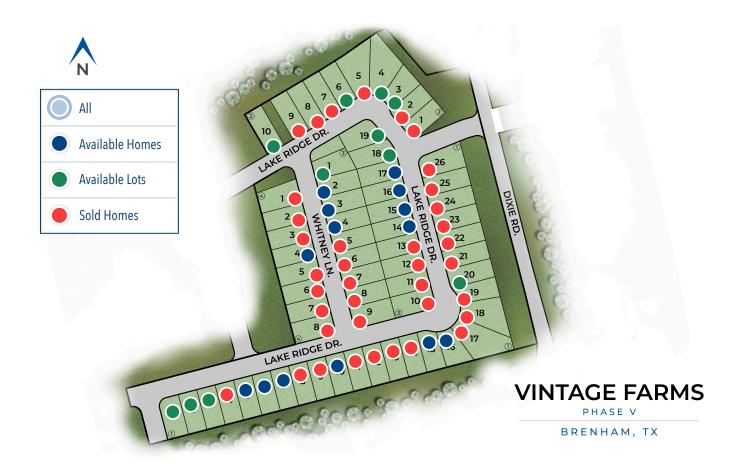

renham area. Featuring a large green space with walking trails and wooded areas, the community offers serenity in an area known for its Muscadine Vineyards.

Enjoy Dinner at nearby LJ's Barbeque after a fun day with the family at Horseshoe Junction Family Fun Park, or maybe after a visit to the beloved Blue Bell Creameries. Looking for a short day trip? With quick access to HWY 290, you could visit Houston one weekend, and Austin the next! Or catch a Texas A&M Aggie's game in College Station by heading N on HWY 36.

Come home to MORE with a home that includes granite countertops throughout, luxury vinyl plank flooring, stunning tile selections, show-stopping brick and stone facades, and an unmatched level of customer service and signature style.







# Vintage Farms BRENHAM, TX 77833









## Vintage Farms

BRENHAM, TX 77833



#### **MOVE-IN READY**



## 1409 Whitney Lane Brenham, TX

77833 | Single Family

Vintage Farms Community

\$275,900

1,266 Ft<sup>2</sup>

**□** 3 Bed

🖺 2 Bath

🔁 2 Car Garage

#### **READY FALL 2025**



## 1412 Whitney lane Brenham, TX

77833 | Single Family

Vintage Farms Community

\$278,600

1,266 Ft<sup>2</sup>

**₽** 3 Bed

🔁 2 Car Garage

2 Bath

3 Deu

## **READY FALL 2025**



## 1428 Lake Ridge Drive Brenham, TX

77833 | Single Family

**Vintage Farms Community** 

\$287,100

1,354 Ft<sup>2</sup>

**₽** 3 Bed

2 Bath

🔁 2 Car Garage

## **READY FALL 2025**



## 1414 Whitney Lane Brenham, TX

77833 | Single Family

Vintage Farms Community

\$287,100

1,354 Ft<sup>2</sup>

**□** 3 Bed

2 Bath

2 Car Garage

#### **MOVE-IN READY**