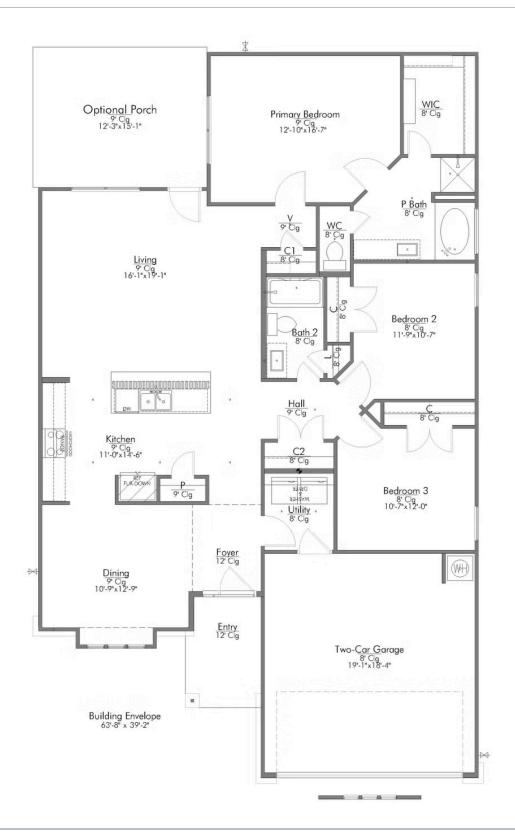

Some images shown may be from a previously built Stylecraft home of similar design. Actual options, colors, and selections may vary. Contact us for details!

Our most popular floor plan! This charming 3 bedroom, 2 bath home is known for its intelligent use of space and now features an even more open living area. The large kitchen granite-topped island opens up to your living room to provide a cozy flow throughout the home. Your dining room features the most charming front window you'll ever see, which is accented by your gorgeous front elevation. Featuring large walk-in closets, luxury flooring, and volume ceilings – the 1613 certainly delivers when it comes to affordable luxury.

## The 1613 The Estates at Vintage Farms Community