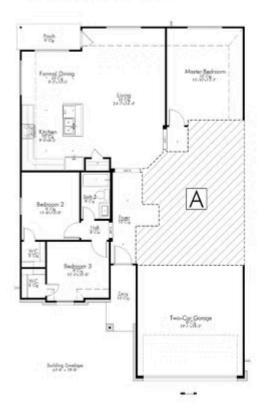

## 922 Wild Vine Pass Brenham, TX 77833

**The Estates at Vintage Farms Community** 

1,646 Ft<sup>2</sup>

4 Bedrooms

3 Bathrooms

2 Car Garage

A dynamic addition to our innovative Flex Series plans, this 3 or 4 bedroom, 2 bath home is a great option for those looking for more bedrooms without a second story! The open concept living room, dining room, kitchen, and breakfast room will bring your family together. Choose between the 4th bedroom with large walk-in closet, a workshop, or an extended master bath suite with his and hers walk-in closets that open to the utility room. Merging function and design, the Lyndon allows you to choose how to make your home fit your family's needs best.

Additional options included: Additional bedroom suite, 42" kitchen cabinets, stainless steel appliances, exterior coach lighting, integral blinds in rear door, and a dual master vanity.