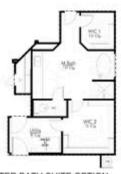

## 922 Wild Vine Pass Brenham, TX 77833

**The Estates at Vintage Farms Community** 

1,646 Ft<sup>2</sup>

4 Bedrooms

3 Bathrooms

2 Car Garage

A dynamic addition to our innovative Flex Series plans, this 3 or 4 bedroom, 2 bath home is a great option for those looking for more bedrooms without a second story! The open concept living room, dining room, kitchen, and breakfast room will bring your family together. Choose between the 4th bedroom with large walk-in closet, a workshop, or an extended master bath suite with his and hers walk-in closets that open to the utility room. Merging function and design, the Lyndon allows you to choose how to make your home fit your family's needs best.

## A OPTIONS:

2.) MASTER BATH SUITE OPTION