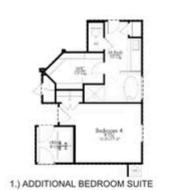

## 922 Wild Vine Pass Brenham, TX 77833

**The Estates at Vintage Farms Community** 

1,646 Ft<sup>2</sup>

4 Bedrooms

3 Bathrooms

2 Car Garage

A dynamic addition to our innovative Flex Series plans, this 3 or 4 bedroom, 2 bath home is a great option for those looking for more bedrooms without a second story! The open concept living room, dining room, kitchen, and breakfast room will bring your family together. Choose between the 4th bedroom with large walk-in closet, a workshop, or an extended master bath suite with his and hers walk-in closets that open to the utility room. Merging function and design, the Lyndon allows you to choose how to make your home fit your family's needs best.

Additional options included: Additional bedroom suite, 42" kitchen cabinets, stainless steel appliances, exterior coach lighting, integral blinds in rear door, and a dual master vanity.