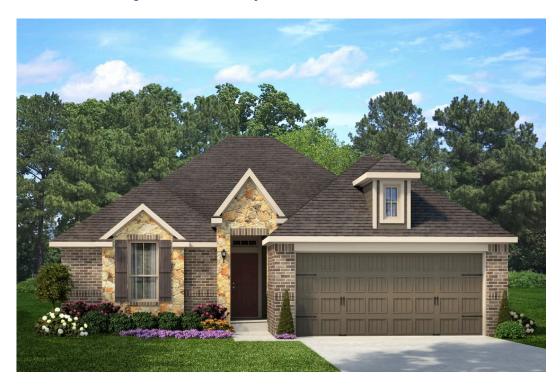

## 922 Wild Vine Pass Brenham, TX 77833

**The Estates at Vintage Farms Community** 

1,646 Ft<sup>2</sup>

4 Bedrooms

3 Bathrooms

2 Car Garage

A dynamic addition to our innovative Flex Series plans, this 3 or 4 bedroom, 2 bath home is a great option for those looking for more bedrooms without a second story! The open concept living room, dining room, kitchen, and breakfast room will bring your family together. Choose between the 4th bedroom with large walk-in closet, a workshop, or an extended master bath suite with his and hers walk-in closets that open to the utility room. Merging function and design, the Lyndon allows you to choose how to make your home fit your family's needs best.

## 922 Wild Vine Pass

BRENHAM, TX 77833