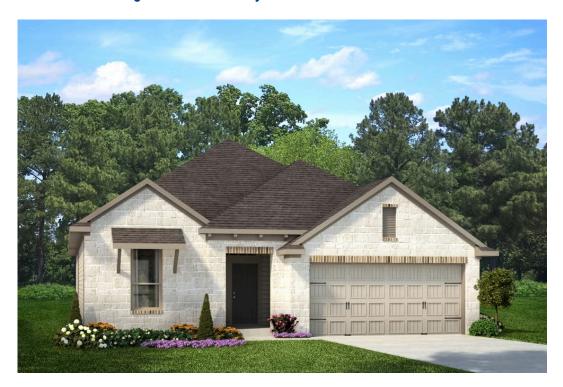

## 920 Farm Path BRENHAM, TX 77833

**The Estates at Vintage Farms Community** 

2,149 Ft<sup>2</sup>

3 Bedrooms

2.5 Bathrooms

🗎 2 Car Garage

As you cross the welcoming front porch and walk inside this home, your eye will be drawn to the open concept living room and kitchen down the hall from you. The kitchen is so spacious and open with beautiful granite countertops opening up to the living room. When it comes to the bedrooms, one of our favorite aspects of the master suite is how spacious it is with its large window, two walk-in closets, garden tub, tile shower, and double vanity. This 3 bedroom, 2 bath home has the option of adding a 4th bedroom and 3rd bathroom, or having a formal study. Built to fit the needs of your family, the Geary is sure to leave you smiling for years to come.