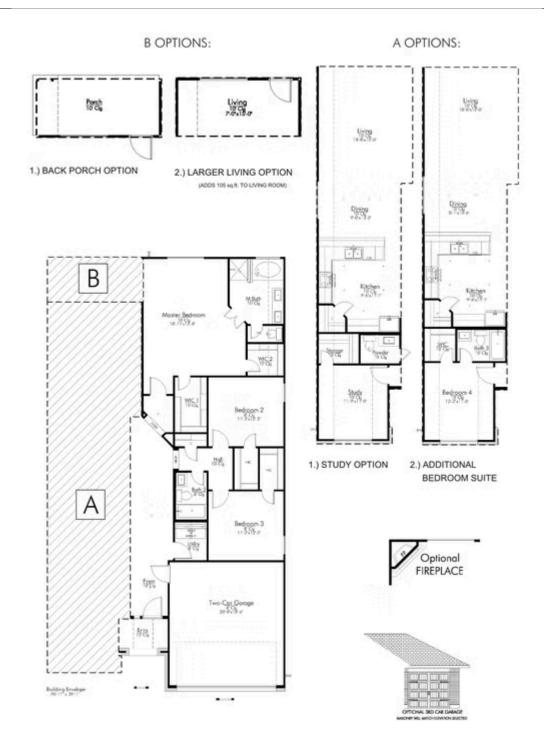

## 920 Farm Path BRENHAM, TX 77833

**The Estates at Vintage Farms Community** 

2,149 Ft<sup>2</sup>

3 Bedrooms

2.5 Bathrooms

🗎 2 Car Garage

As you cross the welcoming front porch and walk inside this home, your eye will be drawn to the open concept living room and kitchen down the hall from you. The kitchen is so spacious and open with beautiful granite countertops opening up to the living room. When it comes to the bedrooms, one of our favorite aspects of the master suite is how spacious it is with its large window, two walk-in closets, garden tub, tile shower, and double vanity. This 3 bedroom, 2 bath home has the option of adding a 4th bedroom and 3rd bathroom, or having a formal study. Built to fit the needs of your family, the Geary is sure to leave you smiling for years to come.