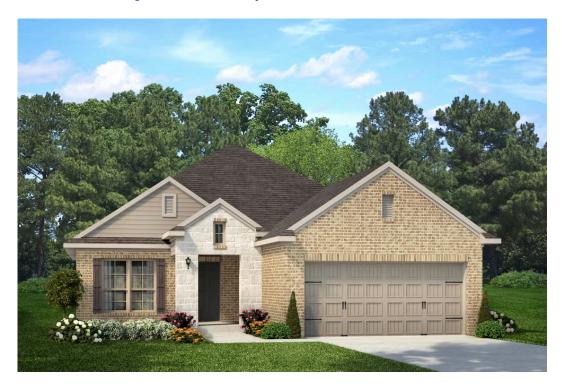

## 919 Wild Vine Pass Brenham, TX 77833

**The Estates at Vintage Farms Community** 

1,911 Ft<sup>2</sup>

3 Bedrooms

2 Bathrooms

2 Car Garage

The definition of personal elegance, the Dexter I is a part of our innovative Flex Series of floor plans, which allows buyers to personalize the layout of their home to best fit their family. We love the newly-expanded open concept kitchen, living room, and breakfast area, and how you can choose between having a study, dining room, or 4th bedroom. You are also able to decide between having a back porch or more square footage in your living room! With more options to personalize through our gorgeous interior and exterior selections, you'll never feel more at home.

## 919 Wild Vine Pass

BRENHAM, TX 77833