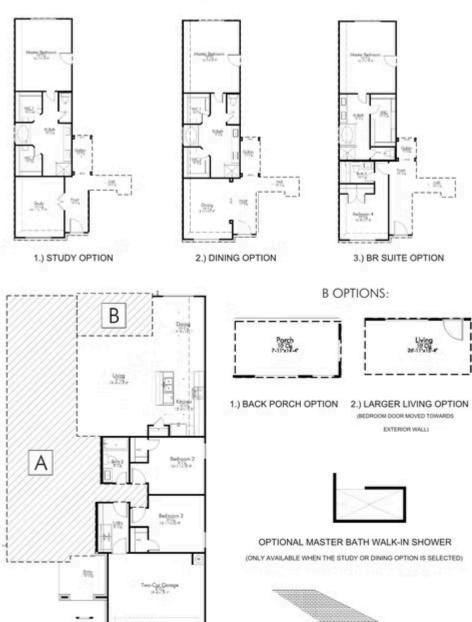

## 919 Wild Vine Pass Brenham, TX 77833

**The Estates at Vintage Farms Community** 

1,911 Ft<sup>2</sup>

3 Bedrooms

2 Bathrooms

2 Car Garage

The definition of personal elegance, the Dexter I is a part of our innovative Flex Series of floor plans, which allows buyers to personalize the layout of their home to best fit their family. We love the newly-expanded open concept kitchen, living room, and breakfast area, and how you can choose between having a study, dining room, or 4th bedroom. You are also able to decide between having a back porch or more square footage in your living room! With more options to personalize through our gorgeous interior and exterior selections, you'll never feel more at home.

Additional options included: Study option, back porch option, stainless steel appliances, decorative backsplash, and additional recessed lighting in the living room.

Some images shown may be from a previously built Stylecraft home of similar design. Actual options, colors, and selections may vary