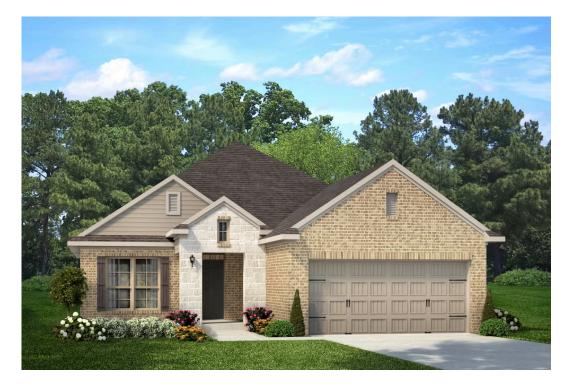

## 918 Farm Path BRENHAM, TX 77833

## The Estates at Vintage Farms Community

The definition of personal elegance, the Dexter I is a part of our innovative Flex Series of floor plans, which allows buyers to personalize the layout of their home to best fit their family. We love the newly-expanded open concept kitchen, living room, and breakfast area, and how you can choose between having a study, dining room, or 4th bedroom. You are also able to decide between having a back porch or more square footage in your living room! With more options to personalize through our gorgeous interior and exterior selections, you'll never feel more at home.

Additional options included: Additional bedroom suite, back porch option, stainless steel appliances, decorative tile backsplash, integral blinds in rear door, and additional exterior coach lighting.

Elevation B