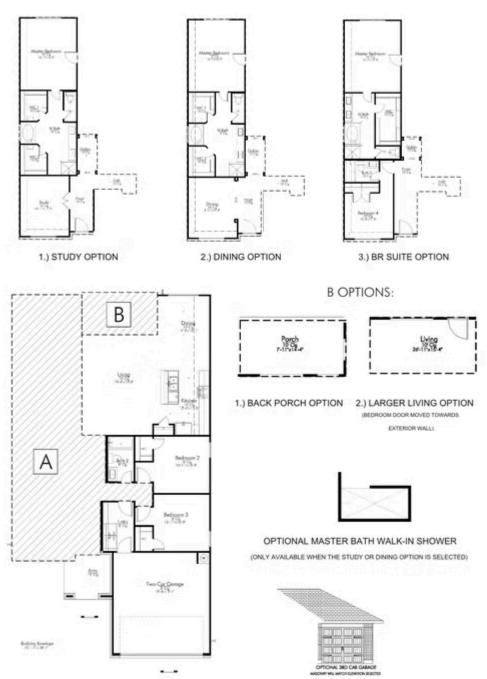

## The Estates at Vintage Farms Community

The definition of personal elegance, the Dexter I is a part of our innovative Flex Series of floor plans, which allows buyers to personalize the layout of their home to best fit their family. We love the newly-expanded open concept kitchen, living room, and breakfast area, and how you can choose between having a study, dining room, or 4th bedroom. You are also able to decide between having a back porch or more square footage in your living room! With more options to personalize through our gorgeous interior and exterior selections, you'll never feel more at home.

Additional options included: Additional bedroom suite, back porch option, stainless steel appliances, decorative tile backsplash, integral blinds in rear door, and additional exterior coach lighting.

Elevation B

## 918 Farm Path

BRENHAM, TX 77833

A OPTIONS:

In continuous effort by Stylecraft Builders to improve the quality of your home, we reserve the right to change features, prices, plans and specifications without notice. Floorplans and elevation renderings are artists' conceptiions only. Significant changes may be made during or after the construction of the model homes. Stylecraft Builders reserves the right to modify, relocate or eliminate any or all of the features, specifications, plan utilities, design or shape thereof, all without notice or obligations to any purchaser. Price range reflects base price only. Location premiums will be charged for certain locations and are not included in the base price of the home. Additional association fees may apply. Other fees may also apply. Amenities are proposed and planned or may be under construction. All square footages are approximate square footages of the total livable space. Water heater location deemed per city municipality code. Please see your onsite sales associate for additional information and more details. © 2022 Stylecraft Builders.