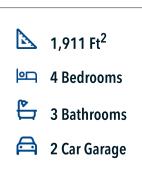

## The Estates at Vintage Farms Community

The definition of personal elegance, the Dexter I is a part of our innovative Flex Series of floor plans, which allows buyers to personalize the layout of their home to best fit their family. We love the newly-expanded open concept kitchen, living room, and breakfast area, and how you can choose between having a study, dining room, or 4th bedroom. You are also able to decide between having a back porch or more square footage in your living room! With more options to personalize through our gorgeous interior and exterior selections, you'll never feel more at home.