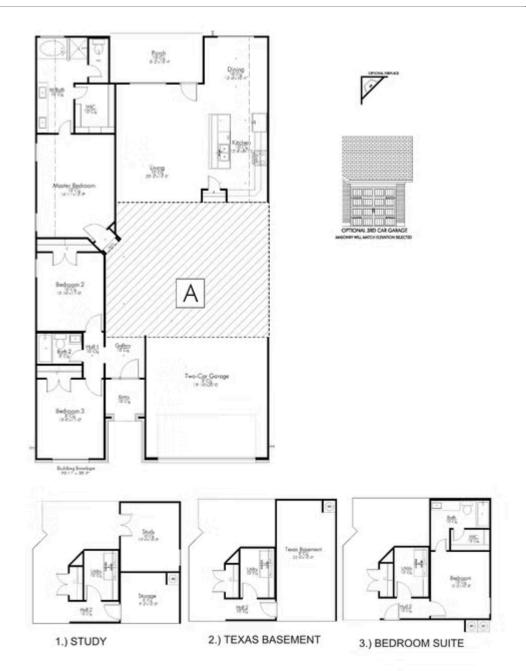

## 917 Wild Vine Pass BRENHAM, TX 77833

**The Estates at Vintage Farms Community** 

2,055 Ft<sup>2</sup>

4 Bedrooms

3 Bathrooms

2 Car Garage

The Irwin is one of our most popular additions to the innovative series of floor plans, the Flex Series, which allows homeowners to personalize the layout of their home to best fit their family. The Irwin can have either a study, Texas basement, or a secondary bedroom suite. The open layout, large entry foyer, and charming exterior add to the sweet perfection that is this home.