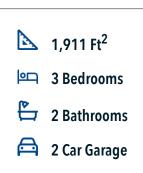

## 914 Wild Vine Pass BRENHAM, TX 77833

The Estates at Vintage Farms Community

The definition of personal elegance, the Dexter I is a part of our innovative Flex Series of floor plans, which allows buyers to personalize the layout of their home to best fit their family. We love the newly-expanded open concept kitchen, living room, and breakfast area, and how you can choose between having a study, dining room, or 4th bedroom. You are also able to decide between having a back porch or more square footage in your living room! With more options to personalize through our gorgeous interior and exterior selections, you'll never feel more at home.