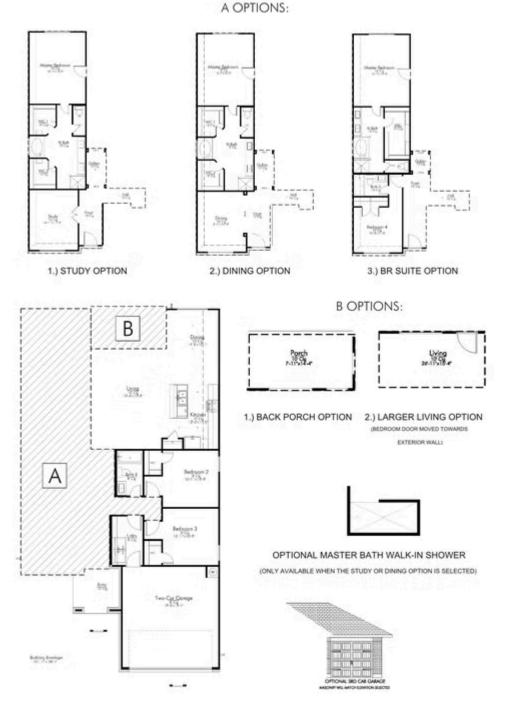

## 914 Wild Vine Pass BRENHAM, TX 77833

The Estates at Vintage Farms Community

The definition of personal elegance, the Dexter I is a part of our innovative Flex Series of floor plans, which allows buyers to personalize the layout of their home to best fit their family. We love the newly-expanded open concept kitchen, living room, and breakfast area, and how you can choose between having a study, dining room, or 4th bedroom. You are also able to decide between having a back porch or more square footage in your living room! With more options to personalize through our gorgeous interior and exterior selections, you'll never feel more at home.