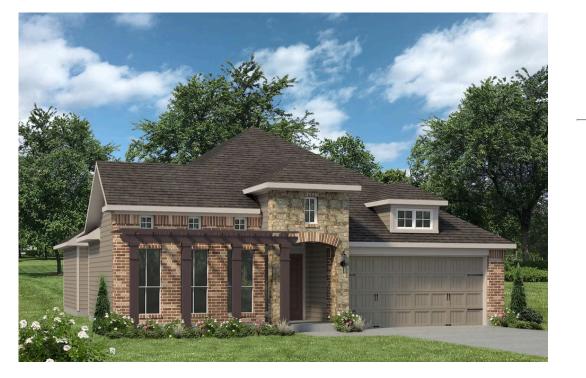

## The Estates at Vintage Farms Community

If charm and elegance are what you're looking for – Welcome home! A favorite of many, the 1818 has several features that make it stand out from the rest. From the moment your eyes catch the stunning exterior, you're captivated. Interior features include dual living areas to use as you choose, a large kitchen with granite-topped island that is open through the dining and living room, stunning windows flowing with natural light, an optional study alcove, and a spacious primary suite. Stylecraft's selections round out everything that make this floor plan so special.