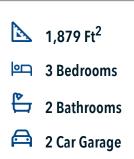

## The Estates at Vintage Farms Community

If charm and elegance are what you're looking for – Welcome home! A favorite of many, the 1818 has several features that make it stand out from the rest. From the moment your eyes catch the stunning exterior, you're captivated. Interior features include dual living areas to use as you choose, a large kitchen with granite-topped island that is open through the dining and living room, stunning windows flowing with natural light, an optional study alcove, and a spacious primary suite. Stylecraft's selections round out everything that make this floor plan so special.