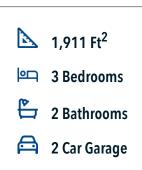

## The Estates at Vintage Farms Community

The definition of personal elegance, the Dexter I is a part of our innovative Flex Series of floor plans, which allows buyers to personalize the layout of their home to best fit their family. We love the newly-expanded open concept kitchen, living room, and breakfast area, and how you can choose between having a study, dining room, or 4th bedroom. You are also able to decide between having a back porch or more square footage in your living room! With more options to personalize through our gorgeous interior and exterior selections, you'll never feel more at home.