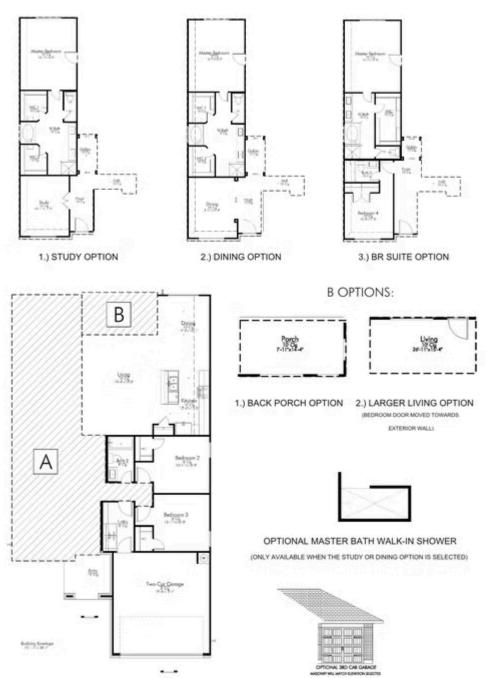

## The Estates at Vintage Farms Community

The definition of personal elegance, the Dexter I is a part of our innovative Flex Series of floor plans, which allows buyers to personalize the layout of their home to best fit their family. We love the newly-expanded open concept kitchen, living room, and breakfast area, and how you can choose between having a study, dining room, or 4th bedroom. You are also able to decide between having a back porch or more square footage in your living room! With more options to personalize through our gorgeous interior and exterior selections, you'll never feel more at home.

Additional options included: Study option, extended back porch option, stainless steel appliances, decorative tile backsplash, exterior coach lighting, painted flat panel doors throughout, and integral blinds in rear door.

## 912 Farm Path

BRENHAM, TX 77833

A OPTIONS:

In continuous effort by Stylecraft Builders to improve the quality of your home, we reserve the right to change features, prices, plans and specifications without notice. Floorplans and elevation renderings are artists' conceptiions only. Significant changes may be made during or after the construction of the model homes. Stylecraft Builders reserves the right to modify, relocate or eliminate any or all of the features, specifications, plan utilities, design or shape thereof, all without notice or obligations to any purchaser. Price range reflects base price only. Location premiums will be charged for certain locations and are not included in the base price of the home. Additional association fees may apply. Other fees may also apply. Amenities are proposed and planned or may be under construction. All square footages are approximate square footages of the total livable space. Water heater location deemed per city municipality code. Please see your onsite sales associate for additional information and more details. © 2022 Stylecraft Builders.