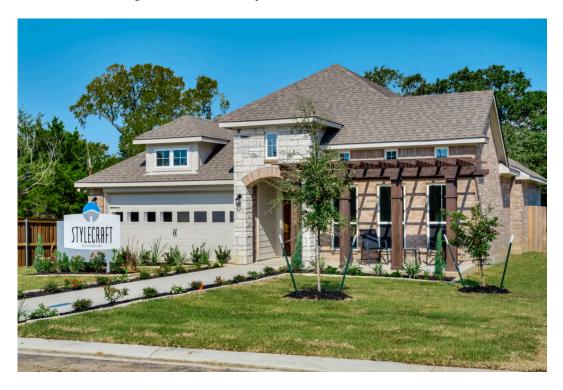

## 911 Farm Path BRENHAM, TX 77833

The Estates at Vintage Farms Community

1,879 Ft<sup>2</sup>

□□ 3 Bedrooms

2 Bathrooms

2 Car Garage

If charm and elegance are what you're looking for – Welcome home! A favorite of many, the 1818 has several features that make it stand out from the rest. From the moment your eyes catch the stunning exterior, you're captivated. Interior features include dual living areas to use as you choose, a large kitchen with granite-topped island that is open through the dining and living room, stunning windows flowing with natural light, an optional study alcove, and a spacious primary suite. Stylecraft's selections round out everything that make this floor plan so special.