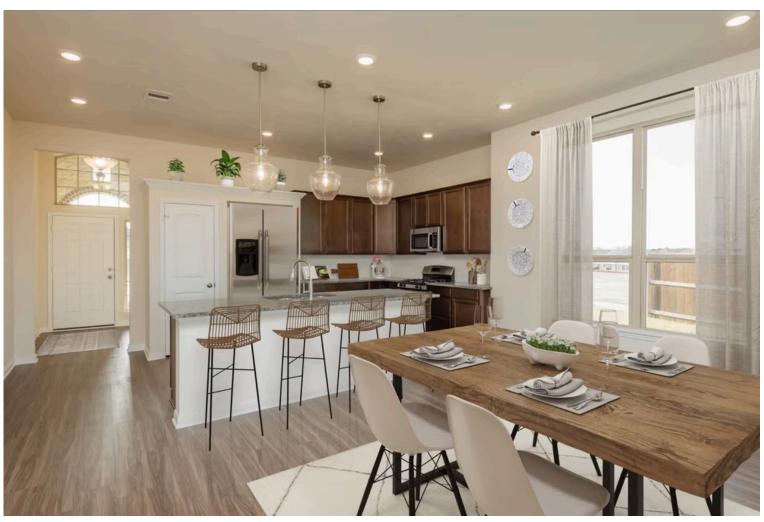

## 911 Farm Path BRENHAM, TX 77833

The Estates at Vintage Farms Community

1,879 Ft<sup>2</sup>

□□ 3 Bedrooms

2 Bathrooms

2 Car Garage

If charm and elegance are what you're looking for – Welcome home! A favorite of many, the 1818 has several features that make it stand out from the rest. From the moment your eyes catch the stunning exterior, you're captivated. Interior features include dual living areas to use as you choose, a large kitchen with granite-topped island that is open through the dining and living room, stunning windows flowing with natural light, an optional study alcove, and a spacious primary suite. Stylecraft's selections round out everything that make this floor plan so special.

Additional options included: Stainless steel appliances, integral blinds in rear door, decorative tile backsplash, and exterior coach lighting.

Some images shown may be from a previously built Stylecraft home of similar design. Actual options, colors, and selections may vary. Contact us for details!