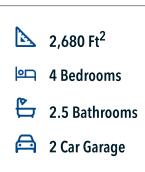

## Some images shown may be from a previously built Stylecraft home of similar design. Actual options, colors, and selections may vary. Contact us for details!

Looking to wow your visitors? You are instantly going to fall in love with this luxurious 4 bedroom, 2.5 bath home! The curb appeal of this home is to die for and the entrance to this home is truly stunning. Welcomed by an 8-foot door, you're immediately greeted by a grand 18-foot foyer. Once inside, you will be wowed by the spacious and thoughtful layout, a large utility room, and all of the natural light let in by the windows in the breakfast nook and living room. Also on the main floor is an oversized primary bedroom suite with a walk-in closet that dreams are made of. Upstairs, you will find spacious secondary bedrooms and a loft that your family will love.