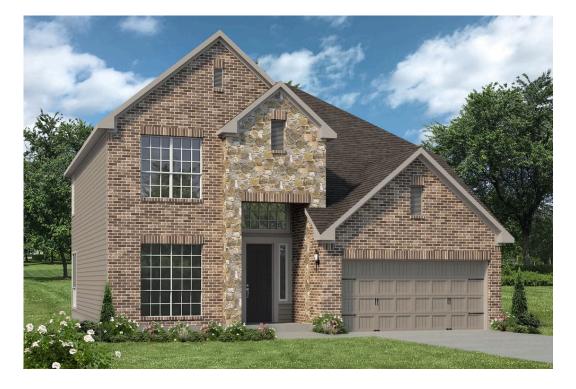

## Some images shown may be from a previously built Stylecraft home of similar design. Actual options, colors, and selections may vary. Contact us for details!

Looking to wow your visitors? You are instantly going to fall in love with this luxurious 4 bedroom, 2.5 bath home! The curb appeal of this home is to die for and the entrance to this home is truly stunning. Welcomed by an 8-foot door, you're immediately greeted by a grand 18-foot foyer. Once inside, you will be wowed by the spacious and thoughtful layout, a large utility room, and all of the natural light let in by the windows in the breakfast nook and living room. Also on the main floor is an oversized primary bedroom suite with a walk-in closet that dreams are made of. Upstairs, you will find spacious secondary bedrooms and a loft that your family will love.