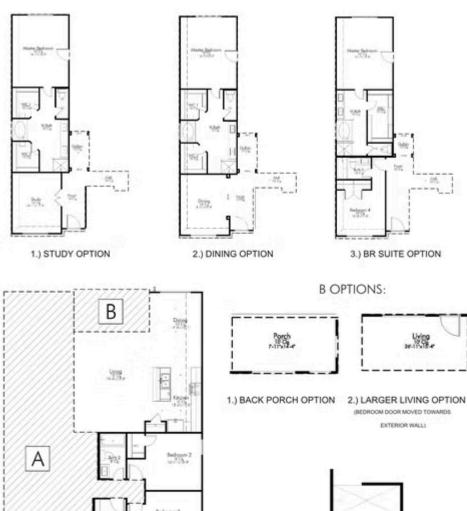

## 2001 Vineyard Pass Brenham, TX 77833

The Estates at Vintage Farms Community

1,911 Ft<sup>2</sup>

3 Bedrooms

2 Bathrooms

2 Car Garage

The definition of personal elegance, the Dexter I is a part of our innovative Flex Series of floor plans, which allows buyers to personalize the layout of their home to best fit their family. We love the newly-expanded open concept kitchen, living room, and breakfast area, and how you can choose between having a study, dining room, or 4th bedroom. You are also able to decide between having a back porch or more square footage in your living room! With more options to personalize through our gorgeous interior and exterior selections, you'll never feel more at home.

## **2001 Vineyard Pass**

BRENHAM, TX 77833

OPTIONAL MASTER BATH WALK-IN SHOWER (ONLY AVAILABLE WHEN THE STUDY OR DINING OPTION IS SELECTED)

wo Cor Gorage