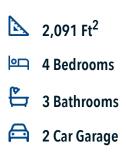

## Some images shown may be from a previously built Stylecraft home of similar design. Actual options, colors, and selections may vary. Contact us for details!

This 4 bedroom, 3 bath home is exactly what you've been looking for. Featuring a secondary bedroom suite, it's the perfect home for a multi-generational family, those looking for a private space for guests, or added privacy for one of your children. With walk-in closets in every bedroom and dual walk-in closets in the primary, you won't run out of storage space. Walk into your open concept living area, where you'll have more than enough room to cuddle up or host all of your friends and family.