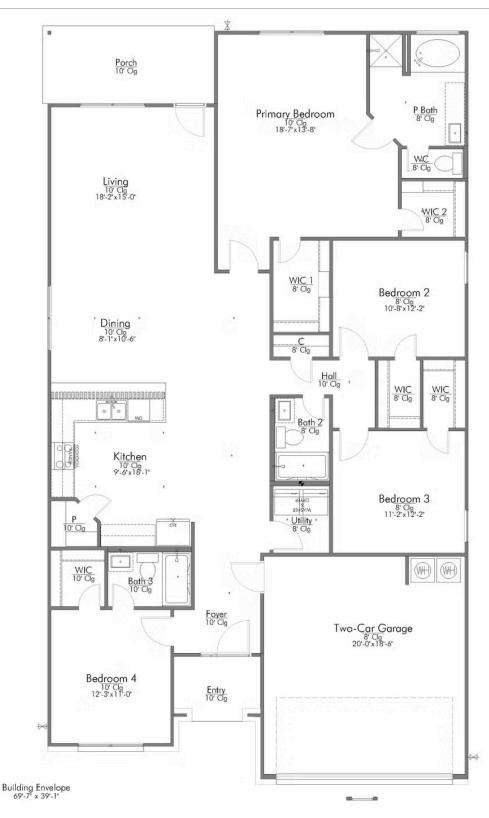

This 4 bedroom, 3 bath home is exactly what you've been looking for. Featuring a secondary bedroom suite, it's the perfect home for a multi-generational family, those looking for a private space for guests, or added privacy for one of your children. With walk-in closets in every bedroom and dual walk-in closets in the primary, you won't run out of storage space. Walk into your open concept living area, where you'll have more than enough room to cuddle up or host all of your friends and family.