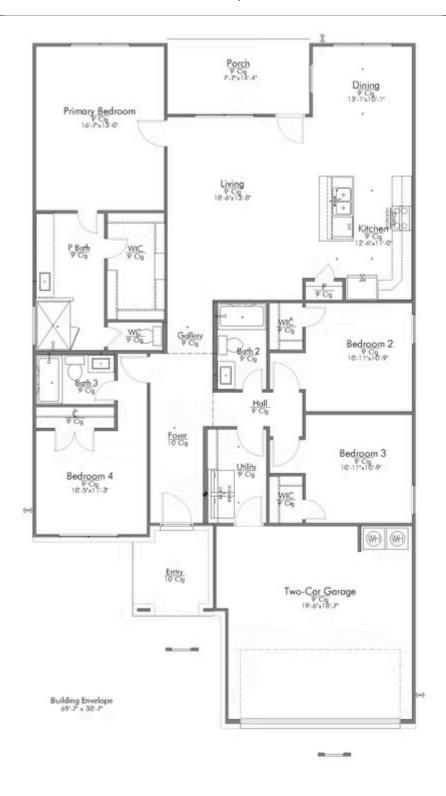

2 Car Garage

tions, colors, and selections may vary.

contact as for actains.

The definition of personal elegance, the 1846 is one of our most warm and welcoming floor plans. We love the newly-expanded open concept kitchen, living room, and breakfast area, and how you can choose between having a study, dining room, or 4th bedroom. The primary bedroom is incredibly spacious, with a large walk-in closet, private shower, and garden tub. With more options to personalize through our gorgeous interior and exterior selections, you'll never feel more at home.

Additional options included: Stainless steel appliances, a decorative tile backsplash, an upgraded front door, integral miniblinds in the rear door, two exterior coach lights, and an upgraded primary bathroom shower