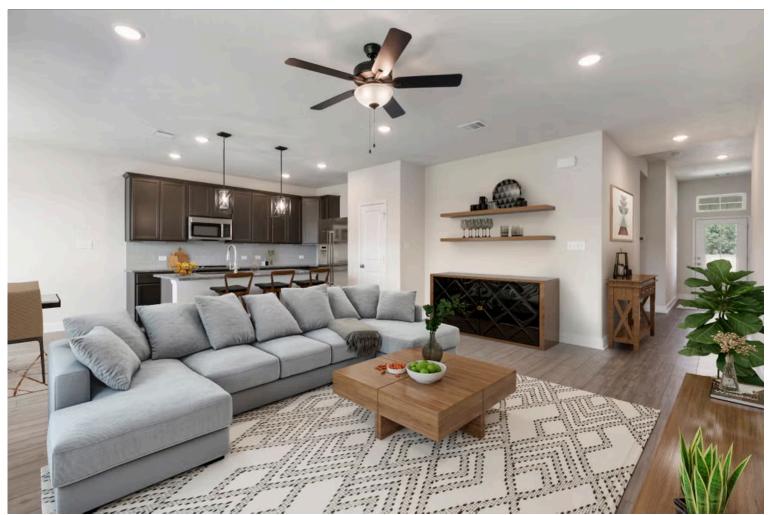

2 Car Garage

tions, colors, and selections may vary.

contact as for actains.

The definition of personal elegance, the 1846 is one of our most warm and welcoming floor plans. We love the newly-expanded open concept kitchen, living room, and breakfast area, and how you can choose between having a study, dining room, or 4th bedroom. The primary bedroom is incredibly spacious, with a large walk-in closet, private shower, and garden tub. With more options to personalize through our gorgeous interior and exterior selections, you'll never feel more at home.