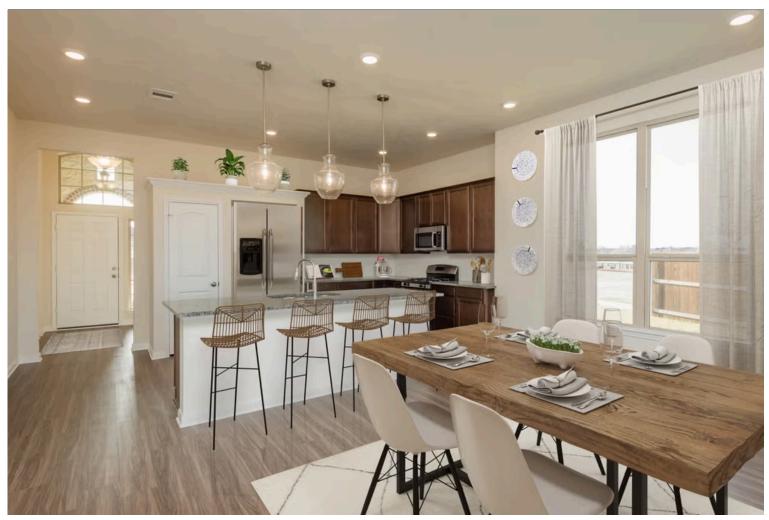

Additional options included: Stainless steel appliances, decorative tile backsplash, 2" PVC blinds throughout, and painted flat panel