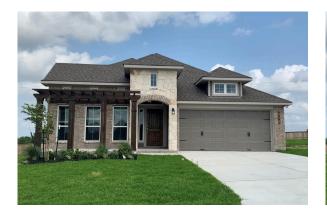

s at Vintage Farms Community



1,879 Ft<sup>2</sup>

3 Bedrooms

2 Bathrooms

🗎 2 Car Garage

If charm and elegance are what you're looking for – Welcome home! A favorite of many, the 1818 has several features that make it stand out from the rest. From the moment your eyes catch the stunning exterior, you're captivated. Interior features include dual living areas to use as you choose, a large kitchen with granite-topped island that is open through the dining and living room, stunning windows flowing with natural light, an optional study alcove, and a spacious master suite. Stylecraft's selections round out everything that make this floor plan so special.

Additional options included: Stainless steel appliances, decorative tile backsplash, 2" PVC blinds throughout, and painted flat panel











## 918 Wild Vine Pass

BRENHAM, TX 77833











## 918 Wild Vine Pass

BRENHAM, TX 77833