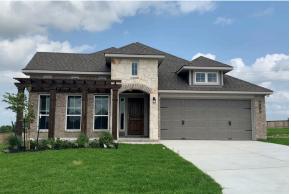

at Vintage Farms Community



1,879 Ft<sup>2</sup>

3 Bedrooms

2 Bathrooms

🗎 2 Car Garage

If charm and elegance are what you're looking for – Welcome home! A favorite of many, the 1818 has several features that make it stand out from the rest. From the moment your eyes catch the stunning exterior, you're captivated. Interior features include dual living areas to use as you choose, a large kitchen with granite-topped island that is open through the dining and living room, stunning windows flowing with natural light, an optional study alcove, and a spacious master suite. Stylecraft's selections round out everything that make this floor plan so special.

Additional options included: Stainless steel appliances, decorative tile backsplash, 2" PVC blinds throughout, and painted flat panel











## 918 Wild Vine Pass

BRENHAM, TX 77833











## 918 Wild Vine Pass

BRENHAM, TX 77833