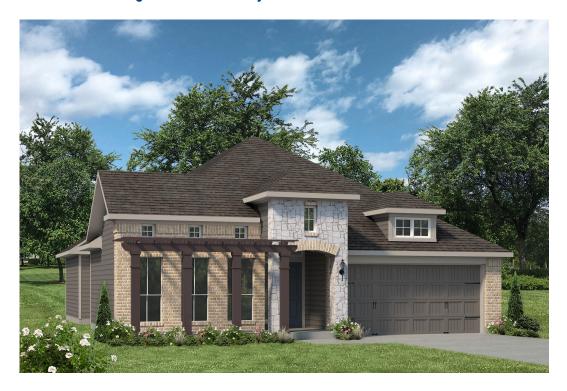

## 918 Wild Vine Pass Brenham, TX 77833

The Estates at Vintage Farms Community

1,879 Ft<sup>2</sup>

3 Bedrooms

2 Bathrooms

🗎 2 Car Garage

If charm and elegance are what you're looking for – Welcome home! A favorite of many, the 1818 has several features that make it stand out from the rest. From the moment your eyes catch the stunning exterior, you're captivated. Interior features include dual living areas to use as you choose, a large kitchen with granite-topped island that is open through the dining and living room, stunning windows flowing with natural light, an optional study alcove, and a spacious master suite. Stylecraft's selections round out everything that make this floor plan so special.