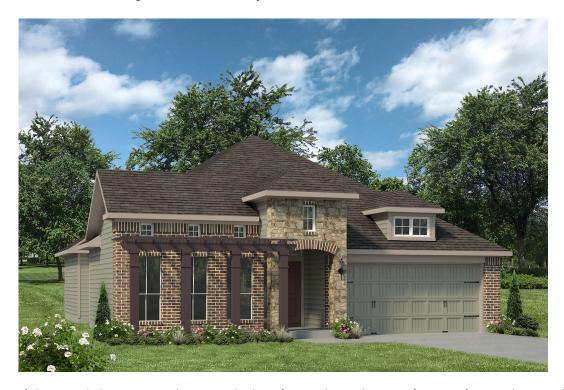

## 915 Wild Vine Pass BRENHAM, TX 77833

**The Estates at Vintage Farms Community** 

1,879 Ft<sup>2</sup>

3 Bedrooms

2 Bathrooms

2 Car Garage

If charm and elegance are what you're looking for – Welcome home! A favorite of many, the 1818 has several features that make it stand out from the rest. From the moment your eyes catch the stunning exterior, you're captivated. Interior features include dual living areas to use as you choose, a large kitchen with granite-topped island that is open through the dining and living room, stunning windows flowing with natural light, an optional study alcove, and a spacious master suite. Stylecraft's selections round out everything that make this floor plan so special.