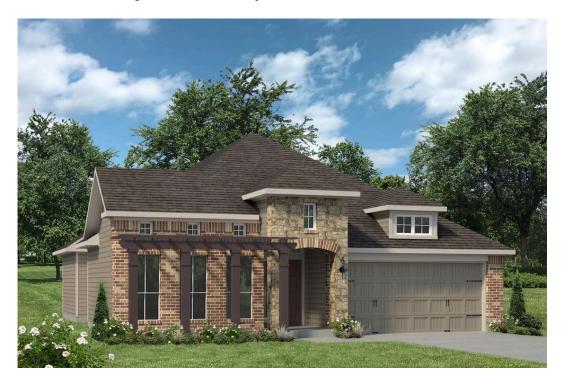

## 914 Farm Path BRENHAM, TX 77833

The Estates at Vintage Farms Community

1,879 Ft<sup>2</sup>

3 Bedrooms

2 Bathrooms

a Car Garage

If charm and elegance are what you're looking for – Welcome home! A favorite of many, the 1818 has several features that make it stand out from the rest. From the moment your eyes catch the stunning exterior, you're captivated. Interior features include dual living areas to use as you choose, a large kitchen with granite-topped island that is open through the dining and living room, stunning windows flowing with natural light, an optional study alcove, and a spacious primary suite. Stylecraft's selections round out everything that make this floor plan so special.