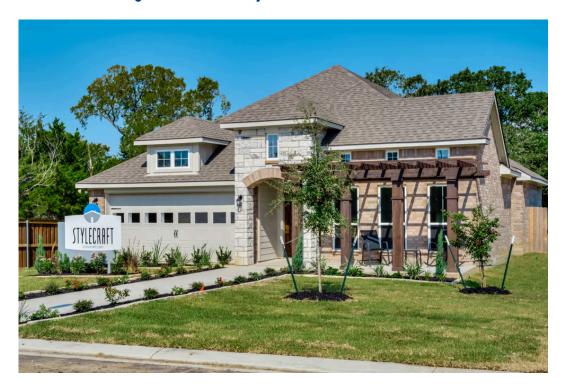

## 2002 Vineyard Pass Brenham, TX 77833

The Estates at Vintage Farms Community

1,879 Ft<sup>2</sup>

**□** 3 Bedrooms

2 Bathrooms

🖴 2 Car Garage

If charm and elegance are what you're looking for – Welcome home! A favorite of many, the 1818 has several features that make it stand out from the rest. From the moment your eyes catch the stunning exterior, you're captivated. Interior features include dual living areas to use as you choose, a large kitchen with granite-topped island that is open through the dining and living room, stunning windows flowing with natural light, an optional study alcove, and a spacious primary suite. Stylecraft's selections round out everything that make this floor plan so special.