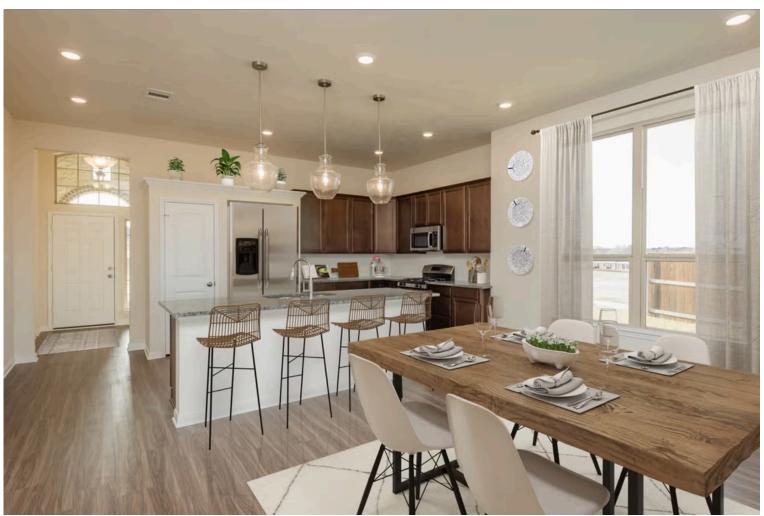

## 2002 Vineyard Pass Brenham, TX 77833

The Estates at Vintage Farms Community

1,879 Ft<sup>2</sup>

**□** 3 Bedrooms

2 Bathrooms

🖴 2 Car Garage

If charm and elegance are what you're looking for – Welcome home! A favorite of many, the 1818 has several features that make it stand out from the rest. From the moment your eyes catch the stunning exterior, you're captivated. Interior features include dual living areas to use as you choose, a large kitchen with granite-topped island that is open through the dining and living room, stunning windows flowing with natural light, an optional study alcove, and a spacious primary suite. Stylecraft's selections round out everything that make this floor plan so special.

Additional options included: Stainless steel appliances, decorative tile backsplash, integral blinds in rear door, and painted flat panel doors throughout.

Some images shown may be from a previously built Stylecraft home of similar design. Actual options, colors, and selections may vary. Contact us for details!