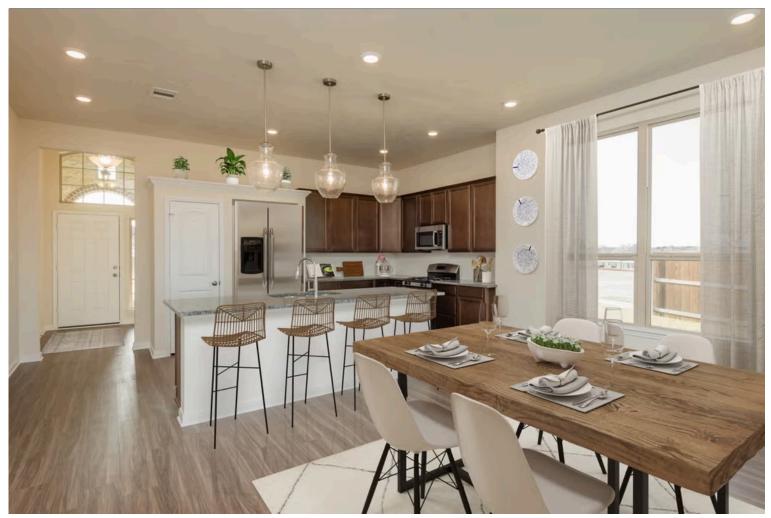

🖴 2 Car Garage

If charm and elegance are what you're looking for – Welcome home! A favorite of many, the 1818 has several features that make it stand out from the rest. From the moment your eyes catch the stunning exterior, you're captivated. Interior features include dual living areas to use as you choose, a large kitchen with granite-topped island that is open through the dining and living room, stunning windows flowing with natural light, an optional study alcove, and a spacious primary suite. Stylecraft's selections round out everything that make this floor plan so special.

Additional options included: Stainless steel appliances, an exterior coach light, a decorative tile backsplash, a 6 Lite front door, integral miniblinds in rear door, and painted cabinets throughout