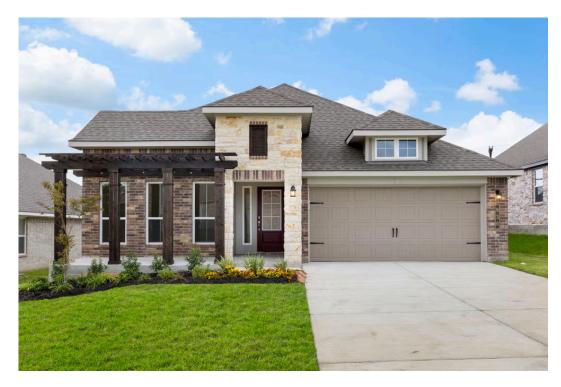

## 930 Wild Vine Pass Brenham, TX 77833

The Estates at Vintage Farms Community

PRICE:

<del>\$375,700</del>

\$None

1,879 Ft<sup>2</sup>

3 Bedrooms

2 Bathrooms

🖴 2 Car Garage

If charm and elegance are what you're looking for – Welcome home! A favorite of many, the 1818 has several features that make it stand out from the rest. From the moment your eyes catch the stunning exterior, you're captivated. Interior features include dual living areas to use as you choose, a large kitchen with granite-topped island that is open through the dining and living room, stunning windows flowing with natural light, an optional study alcove, and a spacious primary suite. Stylecraft's selections round out everything that make this floor plan so special.