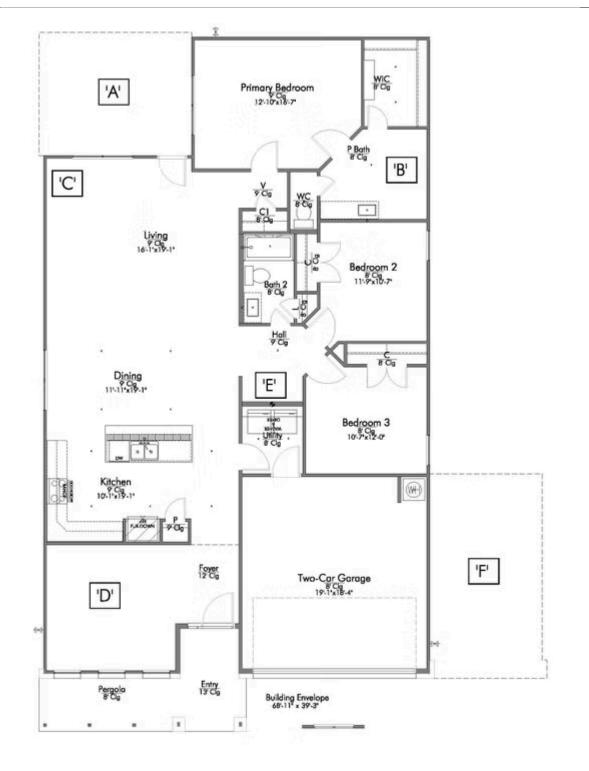

If charm and elegance are what you're looking for – Welcome home! A favorite of many, the 1818 has several features that make it stand out from the rest. From the moment your eyes catch the stunning exterior, you're captivated. Interior features include dual living areas to use as you choose, a large kitchen with granite-topped island that is open through the dining and living room, stunning windows flowing with natural light, an optional study alcove, and a spacious primary suite. Stylecraft's selections round out everything that make this floor plan so special.

Additional Options Included: A Decorative Tile Backsplash, Two Exterior Coach Lights, a Converted Life Space to a Study, Integral Miniblinds in the Rear Door, and Stainless Steel Appliances