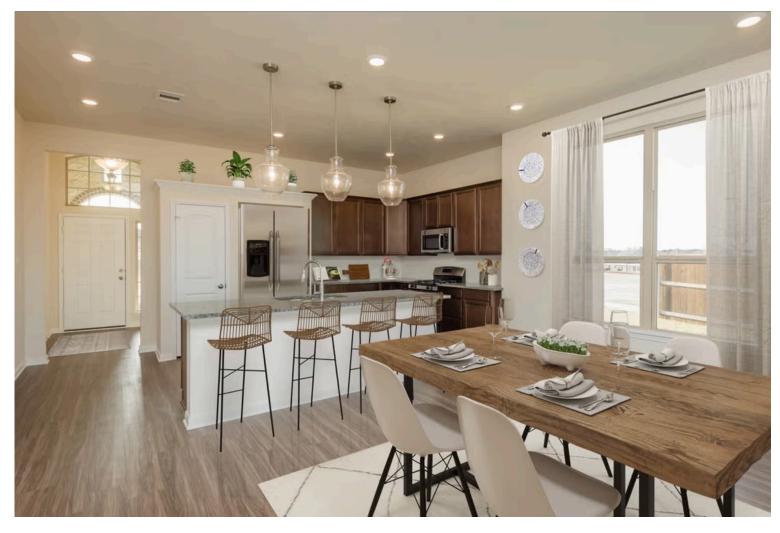

If charm and elegance are what you're looking for – Welcome home! A favorite of many, the 1818 has several features that make it stand out from the rest. From the moment your eyes catch the stunning exterior, you're captivated. Interior features include dual living areas to use as you choose, a large kitchen with granite-topped island that is open through the dining and living room, stunning windows flowing with natural light, an optional study alcove, and a spacious primary suite. Stylecraft's selections round out everything that make this floor plan so special.