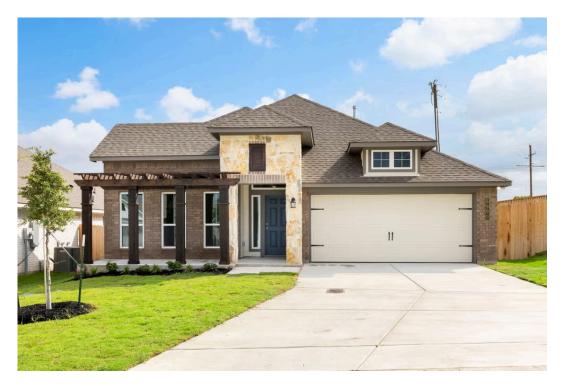

# **2035 Winepress Road** BRENHAM, TX 77833

The Estates at Vintage Farms Community

PRICE: \$368,100 1,884 Ft<sup>2</sup> 3 Bedrooms 2 Bathrooms 2 Car Garage

Some images shown may be from a previously built Stylecraft home of similar design. Actual options, colors, and selections may vary. Contact us for details!

If charm and elegance are what you're looking for – Welcome home! A favorite of many, the 1818 has several features that make it stand out from the rest. From the moment your eyes catch the stunning exterior, you're captivated. Interior features include dual living areas to use as you choose, a large kitchen with granite-topped island that is open through the dining and living room, stunning windows flowing with natural light, an optional study alcove, and a spacious primary suite. Stylecraft's selections round out everything that make this floor plan so special.