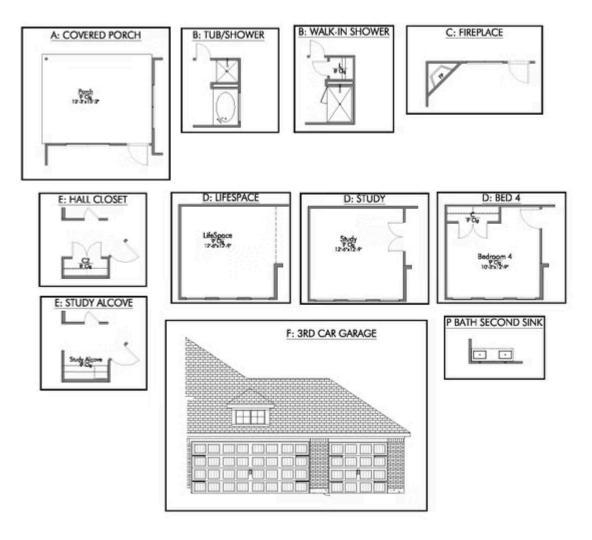

If charm and elegance are what you're looking for – Welcome home! A favorite of many, the 1818 has several features that make it stand out from the rest. From the moment your eyes catch the stunning exterior, you're captivated. Interior features include dual living areas to use as you choose, a large kitchen with granite-topped island that is open through the dining and living room, stunning windows flowing with natural light, an optional study alcove, and a spacious primary suite. Stylecraft's selections round out everything that make this floor plan so special.

Additional Options Included: A Decorative Tile Backsplash, Two Exterior Coach Lights, a Converted Life Space to a Study, Integral Miniblinds in the Rear Door, and Stainless Steel Appliances