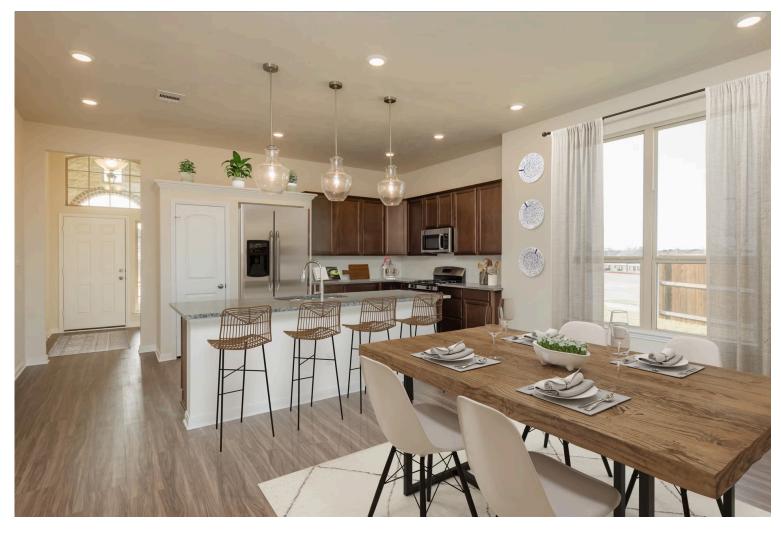

Some images shown may be from a previously built Stylecraft home of similar design. Actual options, colors, and selections may vary. Contact us for details!

If charm and elegance are what you're looking for – Welcome home! A favorite of many, the 1818 has several features that make it stand out from the rest. From the moment your eyes catch the stunning exterior, you're captivated. Interior features include dual living areas to use as you choose, a large kitchen with granite-topped island that is open through the dining and living room, stunning windows flowing with natural light, an optional study alcove, and a spacious primary suite. Stylecraft's selections round out everything that make this floor plan so special.