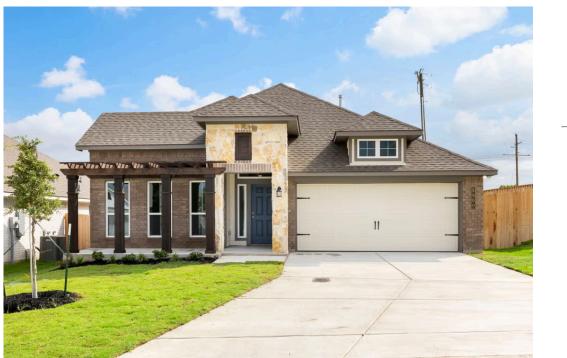

Some images shown may be from a previously built Stylecraft home of similar design. Actual options, colors, and selections may vary. Contact us for details!

If charm and elegance are what you're looking for – Welcome home! A favorite of many, the 1818 has several features that make it stand out from the rest. From the moment your eyes catch the stunning exterior, you're captivated. Interior features include dual living areas to use as you choose, a large kitchen with granite-topped island that is open through the dining and living room, stunning windows flowing with natural light, an optional study alcove, and a spacious primary suite. Stylecraft's selections round out everything that make this floor plan so special.