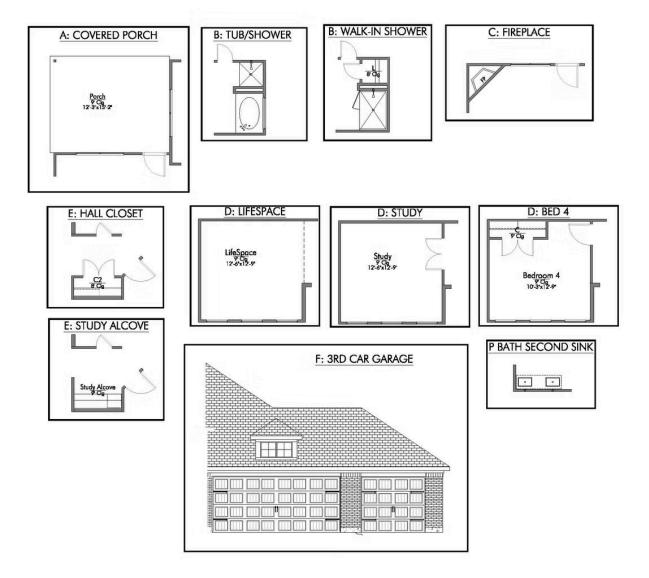

Some images shown may be from a previously built Stylecraft home of similar design. Actual options, colors, and selections may vary. Contact us for details!

If charm and elegance are what you're looking for – Welcome home! A favorite of many, the 1818 has several features that make it stand out from the rest. From the moment your eyes catch the stunning exterior, you're captivated. Interior features include dual living areas to use as you choose, a large kitchen with granite-topped island that is open through the dining and living room, stunning windows flowing with natural light, an optional study alcove, and a spacious primary suite. Stylecraft's selections round out everything that make this floor plan so special.