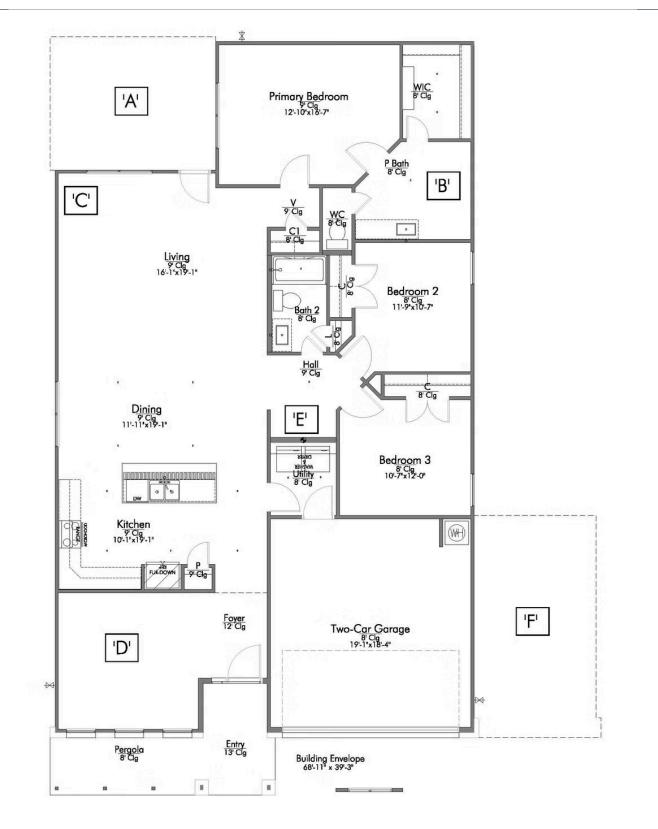

Some images shown may be from a previously built Stylecraft home of similar design. Actual options, colors, and selections may vary. Contact us for details!

If charm and elegance are what you're looking for – Welcome home! A favorite of many, the 1818 has several features that make it stand out from the rest. From the moment your eyes catch the stunning exterior, you're captivated. Interior features include dual living areas to use as you choose, a large kitchen with granite-topped island that is open through the dining and living room, stunning windows flowing with natural light, an optional study alcove, and a spacious primary suite. Stylecraft's selections round out everything that make this floor plan so special.