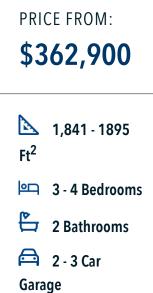

Some images shown may be from a previously built Stylecraft home of similar design. Actual options, colors, and selections may vary. Contact us for details!

If charm and elegance are what you're looking for – Welcome home! A favorite of many, the 1818 has several features that make it stand out from the rest. From the moment your eyes catch the stunning exterior, you're captivated. Interior features include dual living areas to use as you choose, a large kitchen with granite-topped island that is open through the dining and living room, stunning windows flowing with natural light, an optional study alcove, and a spacious primary suite. Stylecraft's selections round out everything that make this floor plan so special.