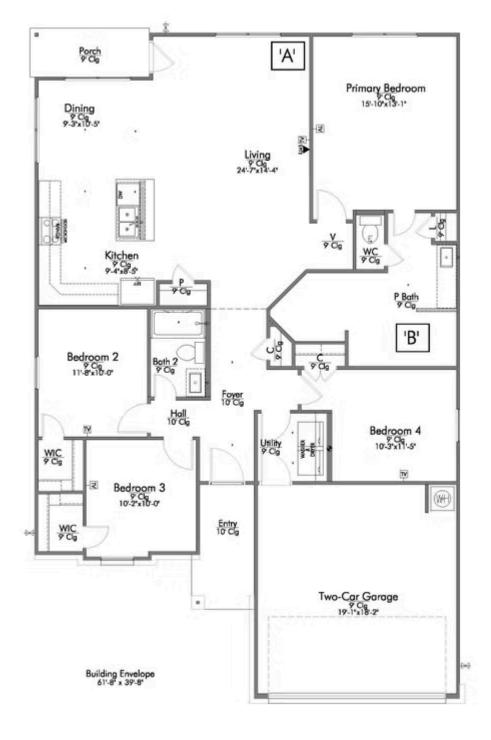

## 2048 Winepress Road BRENHAM, TX 77833

The Estates at Vintage Farms Community

PRICE: \$353,500 1,701 Ft<sup>2</sup> 4 Bedrooms 2 Bathrooms 2 Car Garage

Some images shown may be from a previously built Stylecraft home of similar design. Actual options, colors, and selections may vary. Contact us for details!

This four-bedroom, two bath home is a great option for those looking for more bedrooms without a second story! You won't believe your eyes as you walk into the great space that is the open concept living room, dining room, and kitchen. With all of its wonderful features, to include walk-in closets, granite countertops, and corner kitchen with island, you are sure to love this home!

Additional Options Included: Stainless Steel Appliances, a Decorative Tile Backsplash, Integral Miniblinds in the Rear Door, Two Exterior Coach Lights, and a Dual Primary Bathroom Vanity