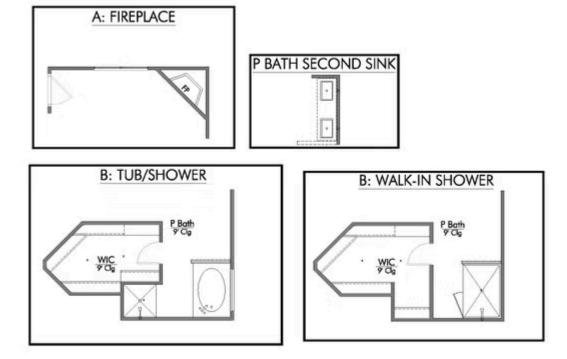

Additional Options Included: Stainless Steel Appliances, a Decorative Tile Backsplash, Integral Miniblinds in the Rear Door, Two Exterior Coach Lights, and a Dual Primary Bathroom Vanity