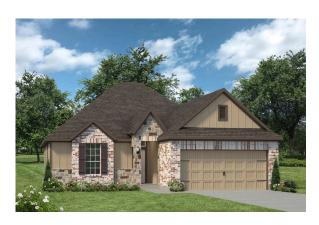

## The 1651 The Estates at Vintage Farms Community

PRICE FROM: **\$344,900 \$344,900** 1,662-1714 Ft<sup>2</sup> 4 Bedrooms **2 Bathrooms 2 Car Garage** 

Some images shown may be from a previously built Stylecraft home of similar design. Actual options, colors, and selections may vary. Contact us for details!

This four-bedroom, two bath home is a great option for those looking for more bedrooms without a second story! You won't believe your eyes as you walk into the great space that is the open concept living room, dining room, and kitchen. With all of its wonderful features, to include walk-in closets, granite countertops, and corner kitchen with island, you are sure to love this home!