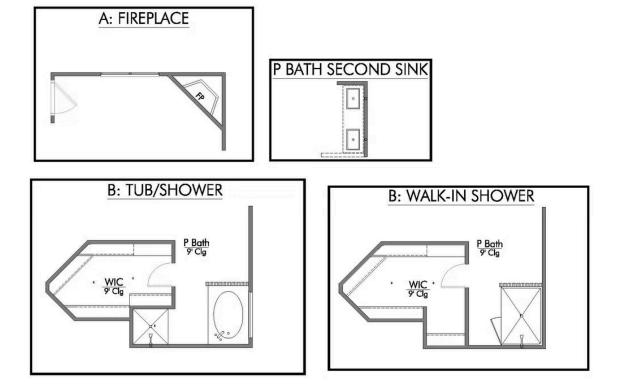

This four-bedroom, two bath home is a great option for those looking for more bedrooms without a second story! You won't believe your eyes as you walk into the great space that is the open concept living room, dining room, and kitchen. With all of its wonderful features, to include walk-in closets, granite countertops, and corner kitchen with island, you are sure to love this home!