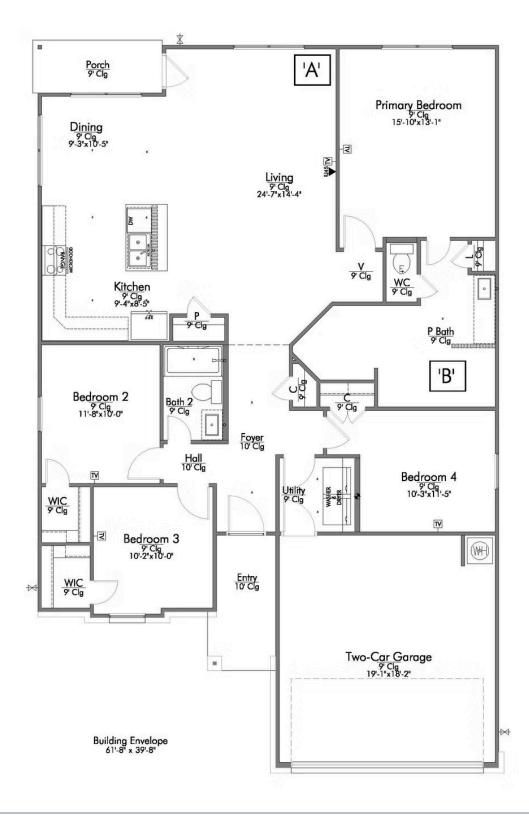

This four-bedroom, two bath home is a great option for those looking for more bedrooms without a second story! You won't believe your eyes as you walk into the great space that is the open concept living room, dining room, and kitchen. With all of its wonderful features, to include walk-in closets, granite countertops, and corner kitchen with island, you are sure to love this home!