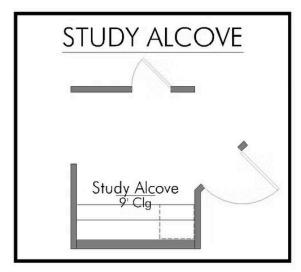

Some images shown may be from a previously built Stylecraft home of similar design. Actual options, colors, and selections may vary. Contact us for details!

Our most popular floor plan! This charming 3 bedroom, 2 bath home is known for its intelligent use of space and now features an even more open living area. The large kitchen granite-topped island opens up to your living room to provide a cozy flow throughout the home. Your dining room features the most charming front window you'll ever see, which is accented by your gorgeous front elevation. Featuring large walk-in closets, luxury flooring, and volume ceilings – the 1613 certainly delivers when it comes to affordable luxury.