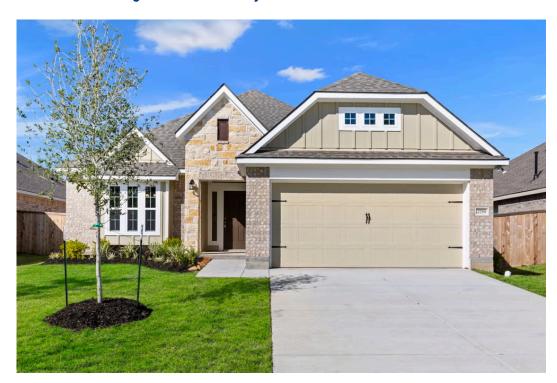

Some images shown may be from a previously built Stylecraft home of similar design. Actual options, colors, and selections may vary. Contact us for details!

Our most popular floor plan! This charming 3 bedroom, 2 bath home is known for its intelligent use of space and now features an even more open living area. The large kitchen granite-topped island opens up to your living room to provide a cozy flow throughout the home. Your dining room features the most charming front window you'll ever see, which is accented by your gorgeous front elevation. Featuring large walk-in closets, luxury flooring, and volume ceilings – the 1613 certainly delivers when it comes to affordable luxury.