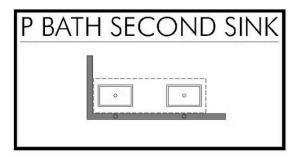

Some images shown may be from a previously built Stylecraft home of similar design. Actual options, colors, and selections may vary. Contact us for details!

Our most popular floor plan! This charming 3 bedroom, 2 bath home is known for its intelligent use of space and now features an even more open living area. The large kitchen granite-topped island opens up to your living room to provide a cozy flow throughout the home. Your dining room features the most charming front window you'll ever see, which is accented by your gorgeous front elevation. Featuring large walk-in closets, luxury flooring, and volume ceilings – the 1613 certainly delivers when it comes to affordable luxury.