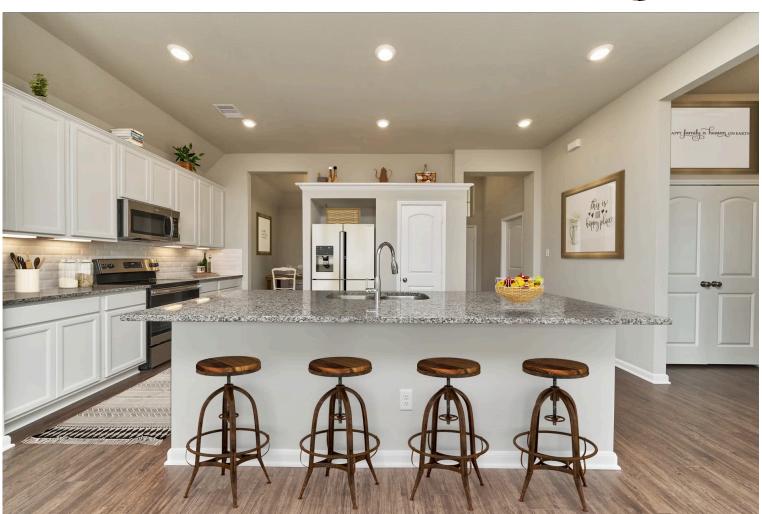

Some images shown may be from a previously built Stylecraft home of similar design. Actual options, colors, and selections may vary. Contact us for details!

Our most popular floor plan! This charming 3 bedroom, 2 bath home is known for its intelligent use of space and now features an even more open living area. The large kitchen granite-topped island opens up to your living room to provide a cozy flow throughout the home. Your dining room features the most charming front window you'll ever see, which is accented by your gorgeous front elevation. Featuring large walk-in closets, luxury flooring, and volume ceilings – the 1613 certainly delivers when it comes to affordable luxury.