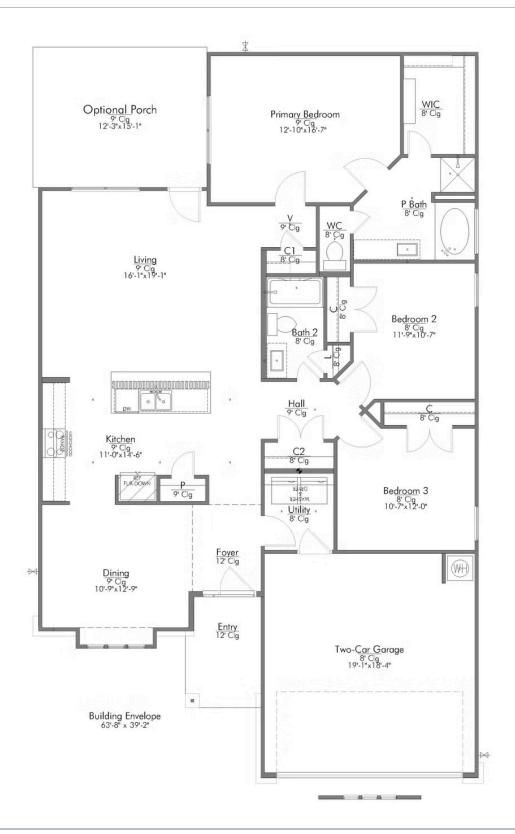

Some images shown may be from a previously built Stylecraft home of similar design. Actual options, colors, and selections may vary. Contact us for details!

Our most popular floor plan! This charming 3 bedroom, 2 bath home is known for its intelligent use of space and now features an even more open living area. The large kitchen granite-topped island opens up to your living room to provide a cozy flow throughout the home. Your dining room features the most charming front window you'll ever see, which is accented by your gorgeous front elevation. Featuring large walk-in closets, luxury flooring, and volume ceilings – the 1613 certainly delivers when it comes to affordable luxury.