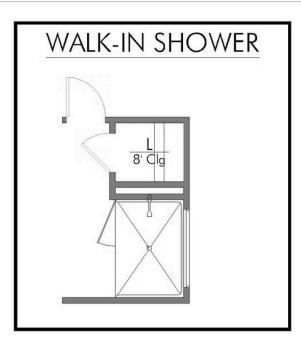

Some images shown may be from a previously built Stylecraft home of similar design. Actual options, colors, and selections may vary. Contact us for details!

Our most popular floor plan! This charming 3 bedroom, 2 bath home is known for its intelligent use of space and now features an even more open living area. The large kitchen granite-topped island opens up to your living room to provide a cozy flow throughout the home. Your dining room features the most charming front window you'll ever see, which is accented by your gorgeous front elevation. Featuring large walk-in closets, luxury flooring, and volume ceilings – the 1613 certainly delivers when it comes to affordable luxury.