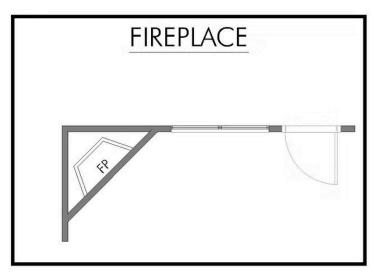

Some images shown may be from a previously built Stylecraft home of similar design. Actual options, colors, and selections may vary. Contact us for details!

Our most popular floor plan! This charming 3 bedroom, 2 bath home is known for its intelligent use of space and now features an even more open living area. The large kitchen granite-topped island opens up to your living room to provide a cozy flow throughout the home. Your dining room features the most charming front window you'll ever see, which is accented by your gorgeous front elevation. Featuring large walk-in closets, luxury flooring, and volume ceilings – the 1613 certainly delivers when it comes to affordable luxury.