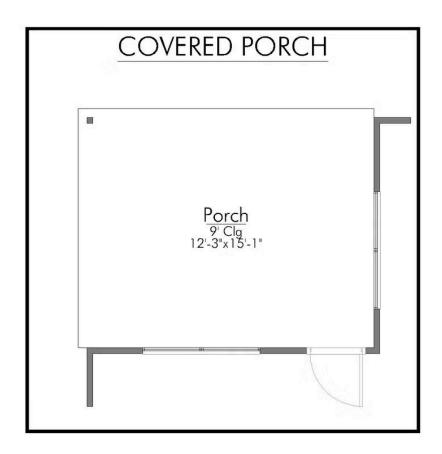

Some images shown may be from a previously built Stylecraft home of similar design. Actual options, colors, and selections may vary. Contact us for details!

Our most popular floor plan! This charming 3 bedroom, 2 bath home is known for its intelligent use of space and now features an even more open living area. The large kitchen granite-topped island opens up to your living room to provide a cozy flow throughout the home. Your dining room features the most charming front window you'll ever see, which is accented by your gorgeous front elevation. Featuring large walk-in closets, luxury flooring, and volume ceilings – the 1613 certainly delivers when it comes to affordable luxury.