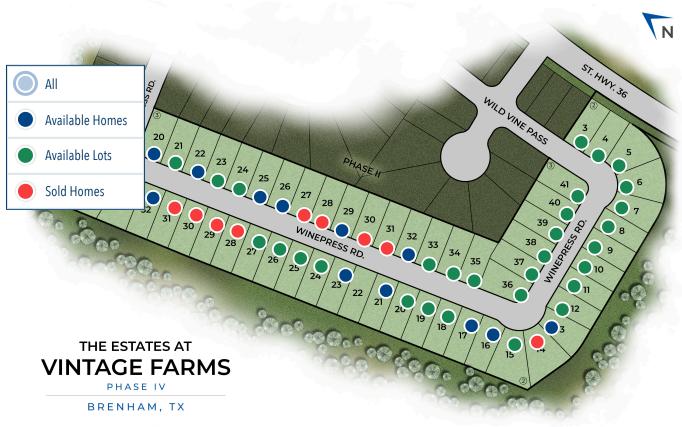

# The Estates at Vintage Farms

BRENHAM, TX 77833

# **The Estates at Vintage Farms**

BRENHAM, TX 77833

 $Trees\ are\ for\ artistic\ purposes\ and\ do\ not\ fully\ reflect\ current\ conditions\ and/or\ developers\ intention\ purposes\ and\ do\ not\ fully\ reflect\ current\ conditions\ and/or\ developers\ intention\ purposes\ and\ do\ not\ fully\ reflect\ current\ conditions\ and/or\ developers\ intention\ purposes\ and\ purposes\ p$ 