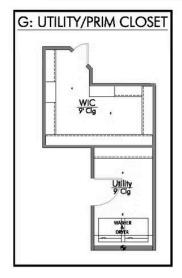

Some images shown may be from a previously built Stylecraft home of similar design. Actual options, colors, and selections may vary. Contact us for details!

Looking to wow your visitors? You are instantly going to fall in love with this luxurious 4 bedroom, 2.5 bath home! The curb appeal of this home is to die for and the entrance to this home is truly stunning. You're immediately greeted by a grand 19-foot foyer. Once inside, you will be wowed by the spacious and thoughtful layout, a large utility room, and all of the natural light let in by the windows in the breakfast nook and living room. Also on the main floor is an oversized primary bedroom suite with a walk-in closet that dreams are made of. Upstairs, you will find spacious secondary bedrooms and a loft that your family will love.