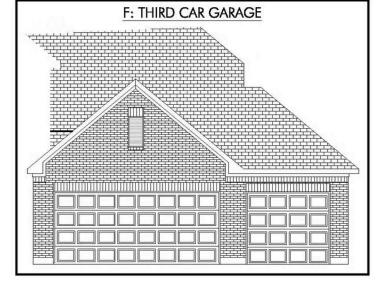

## The 2588

**Three Creeks Community** 

PRICE FROM:

\$386,400

2.598 Ft<sup>2</sup>

4 Bedrooms

2.5 Bathrooms

2 Car Garage