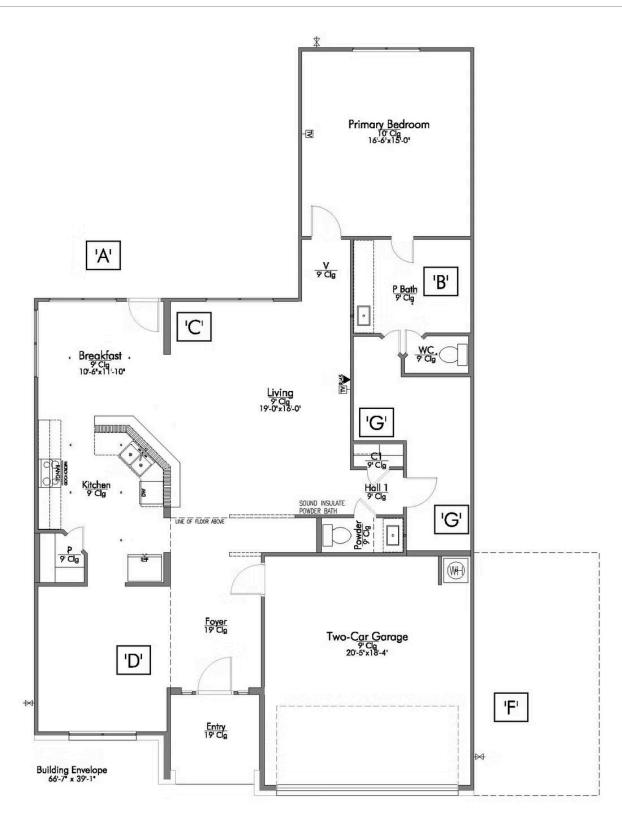

Some images shown may be from a previously built Stylecraft home of similar design. Actual options, colors, and selections may vary. Contact us for details!

Looking to wow your visitors? You are instantly going to fall in love with this luxurious 4 bedroom, 2.5 bath home! The curb appeal of this home is to die for and the entrance to this home is truly stunning. You're immediately greeted by a grand 19-foot foyer. Once inside, you will be wowed by the spacious and thoughtful layout, a large utility room, and all of the natural light let in by the windows in the breakfast nook and living room. Also on the main floor is an oversized primary bedroom suite with a walk-in closet that dreams are made of. Upstairs, you will find spacious secondary bedrooms and a loft that your family will love.