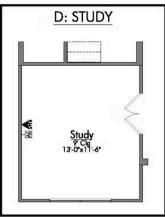

Some images shown may be from a previously built Stylecraft home of similar design. Actual options, colors, and selections may vary. Contact us for details!

Looking to wow your visitors? You are instantly going to fall in love with this luxurious 4 bedroom, 2.5 bath home! The curb appeal of this home is to die for and the entrance to this home is truly stunning. You're immediately greeted by a grand 19-foot foyer. Once inside, you will be wowed by the spacious and thoughtful layout, a large utility room, and all of the natural light let in by the windows in the breakfast nook and living room. Also on the main floor is an oversized primary bedroom suite with a walk-in closet that dreams are made of. Upstairs, you will find spacious secondary bedrooms and a loft that your family will love.