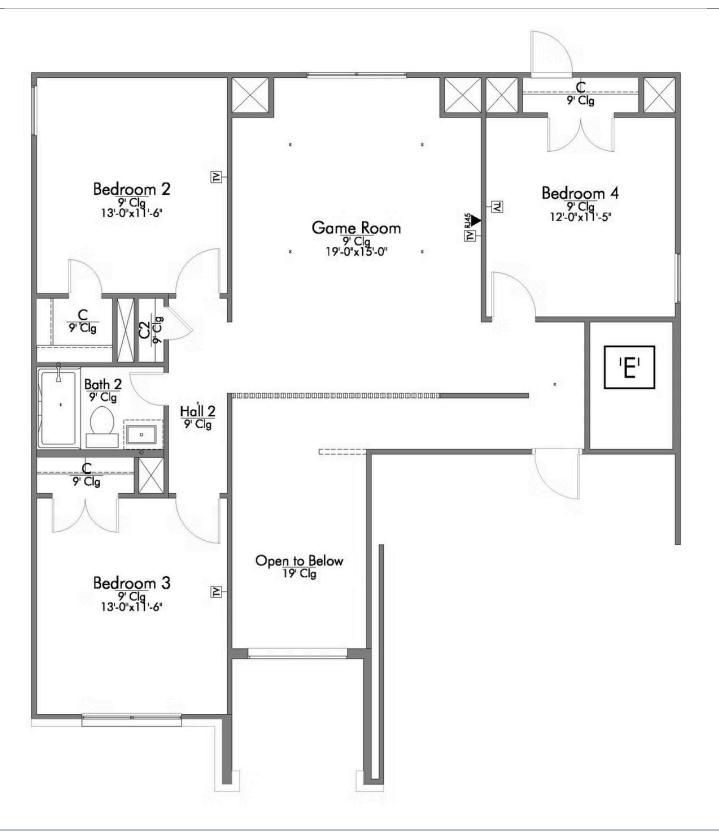

Some images shown may be from a previously built Stylecraft home of similar design. Actual options, colors, and selections may vary. Contact us for details!

Looking to wow your visitors? You are instantly going to fall in love with this luxurious 4 bedroom, 2.5 bath home! The curb appeal of this home is to die for and the entrance to this home is truly stunning. You're immediately greeted by a grand 19-foot foyer. Once inside, you will be wowed by the spacious and thoughtful layout, a large utility room, and all of the natural light let in by the windows in the breakfast nook and living room. Also on the main floor is an oversized primary bedroom suite with a walk-in closet that dreams are made of. Upstairs, you will find spacious secondary bedrooms and a loft that your family will love.