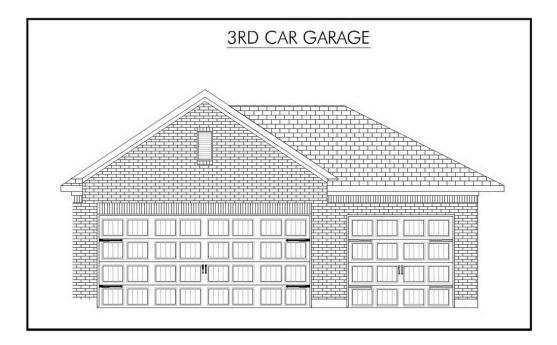

#### **Three Creeks Community**

PRICE FROM:

\$319,900

1,799 Ft<sup>2</sup>

4 Bedrooms

3 Bathrooms

a Car Garage

Some images shown may be from a previously built Stylecraft home of similar design. Actual options, colors, and selections may vary. Contact us for details!