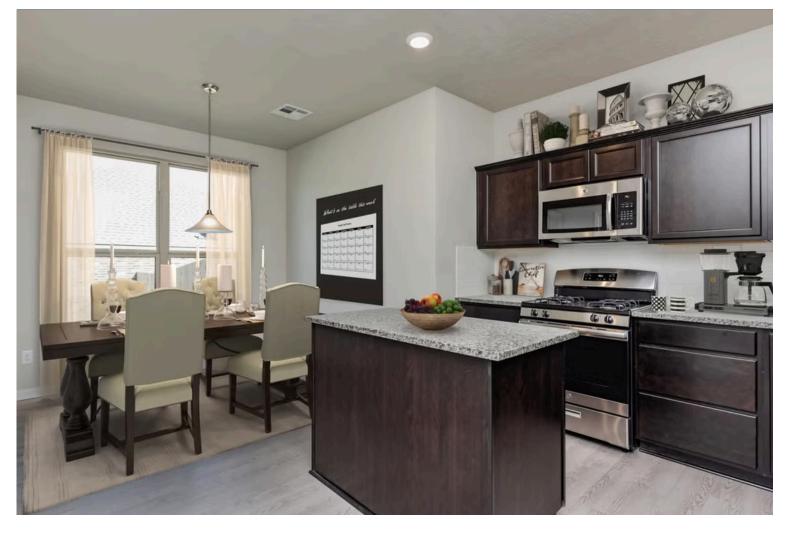

# Some images shown may be from a previously built Stylecraft home of similar design. Actual options, colors, and selections may vary. Contact us for details!

This floor plan is one of our favorites because of the way the layout perfectly combines functionality and style! With 4 bedrooms and 3.5 baths, this home is inviting and endearing, while still remaining elegant. We think you will love the way the kitchen looks out into the dining room and living room, how inviting the primary bedroom is with its vaulted ceilings, and how spacious each closet in the home is. The utility room acts as a traditional mudroom, connecting the kitchen to the garage. In the kitchen you'll find one of the largest pantries in our portfolio – with plenty of built-in storage to feed everyone in your family. Upstairs you'll find 3 additional bedrooms, a large game room that can be converted into a 5th bedroom, and 2 additional full baths.

#### FIRST FLOOR PLAN