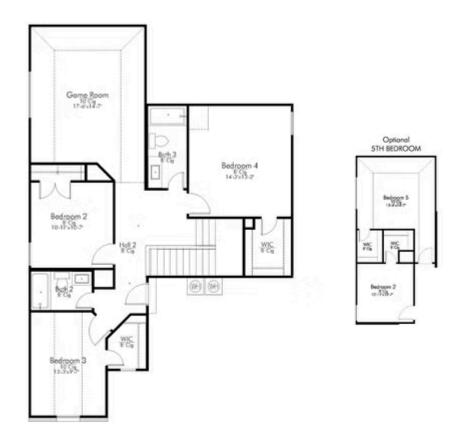

### SECOND FLOOR PLAN

# Some images shown may be from a previously built Stylecraft home of similar design. Actual options, colors, and selections may vary. Contact us for details!

This floor plan is one of our favorites because of the way the layout perfectly combines functionality and style! With 4 bedrooms and 3.5 baths, this home is inviting and endearing, while still remaining elegant. We think you will love the way the kitchen looks out into the dining room and living room, how inviting the primary bedroom is with its vaulted ceilings, and how spacious each closet in the home is. The utility room acts as a traditional mudroom, connecting the kitchen to the garage. In the kitchen you'll find one of the largest pantries in our portfolio – with plenty of built-in storage to feed everyone in your family. Upstairs you'll find 3 additional bedrooms, a large game room that can be converted into a 5th bedroom, and 2 additional full baths.