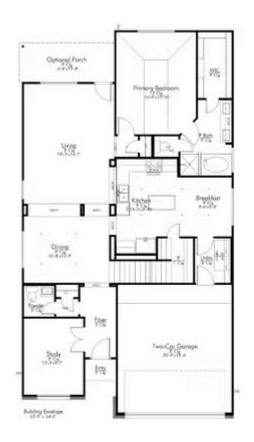

t perfectly combines functionality and style! With 4 bedrooms and 3.5 baths, this home is inviting and endearing, while still remaining elegant. We think you will love the way the kitchen looks out into the dining room and living room, how inviting the primary bedroom is with its vaulted ceilings, and how spacious each closet in the home is. The utility room acts as a traditional mudroom, connecting the kitchen to the garage. In the kitchen you'll find one of the largest pantries in our portfolio – with plenty of built-in storage to feed everyone in your family. Upstairs you'll find 3 additional bedrooms, a large game room that can be converted into a 5th bedroom, and 2 additional full baths.





### 5730 Redfish Court

BELTON, TX 76513









BELTON, TX 76513



#### FIRST FLOOR PLAN









#### **5730 Redfish Court**

BELTON, TX 76513



### SECOND FLOOR PLAN







## 5730 Redfish Court

BELTON, TX 76513



Questions? 866-445-3840