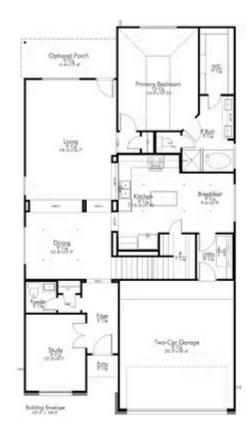

This floor plan is one of our favorites because of the way the layout perfectly combines functionality and style! With 4 bedrooms and 3.5 baths, this home is inviting and endearing, while still remaining elegant. We think you will love the way the kitchen looks out into the dining room and living room, how inviting the primary bedroom is with its vaulted ceilings, and how spacious each closet in the home is. The utility room acts as a traditional mudroom, connecting the kitchen to the garage. In the kitchen you'll find one of the largest pantries in our portfolio – with plenty of built-in storage to feed everyone in your family. Upstairs you'll find 3 additional bedrooms, a large game room that can be converted into a 5th bedroom, and 2 additional full baths.

#### FIRST FLOOR PLAN

**BELTON, TX 76513** 