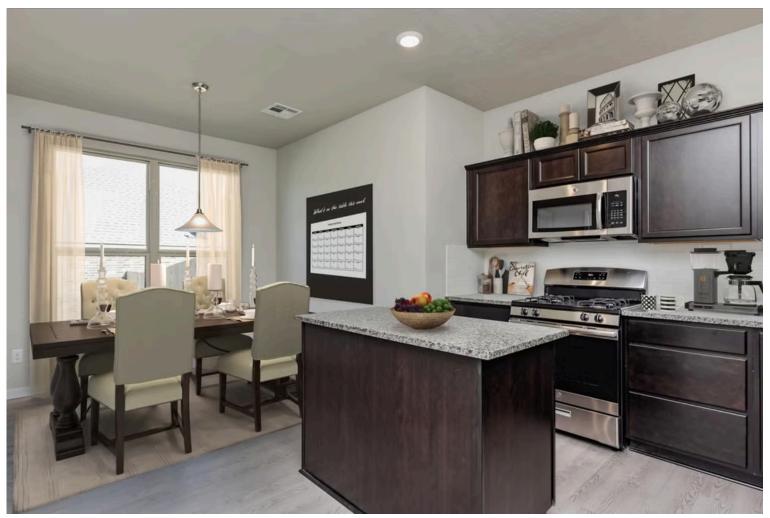

This floor plan is one of our favorites because of the way the layout perfectly combines functionality and style! With 4 bedrooms and 3.5 baths, this home is inviting and endearing, while still remaining elegant. We think you will love the way the kitchen looks out into the dining room and living room, how inviting the primary bedroom is with its vaulted ceilings, and how spacious each closet in the home is. The utility room acts as a traditional mudroom, connecting the kitchen to the garage. In the kitchen you'll find one of the largest pantries in our portfolio – with plenty of built-in storage to feed everyone in your family. Upstairs you'll find 3 additional bedrooms, a large game room that can be converted into a 5th bedroom, and 2 additional full baths.