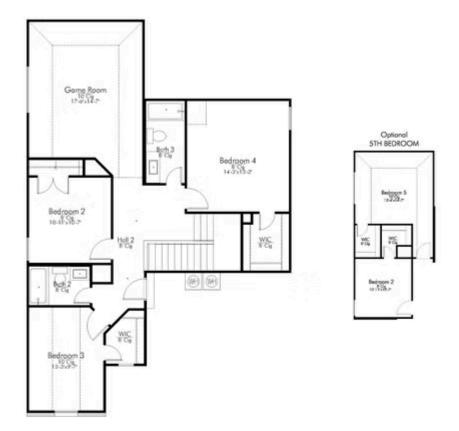

This floor plan is one of our favorites because of the way the layout perfectly combines functionality and style! With 4 bedrooms and 3.5 baths, this home is inviting and endearing, while still remaining elegant. We think you will love the way the kitchen looks out into the dining room and living room, how inviting the primary bedroom is with its vaulted ceilings, and how spacious each closet in the home is. The utility room acts as a traditional mudroom, connecting the kitchen to the garage. In the kitchen you'll find one of the largest pantries in our portfolio – with plenty of built-in storage to feed everyone in your family. Upstairs you'll find 3 additional bedrooms, a large game room that can be converted into a 5th bedroom, and 2 additional full baths.

### SECOND FLOOR PLAN

**BELTON, TX 76513** 