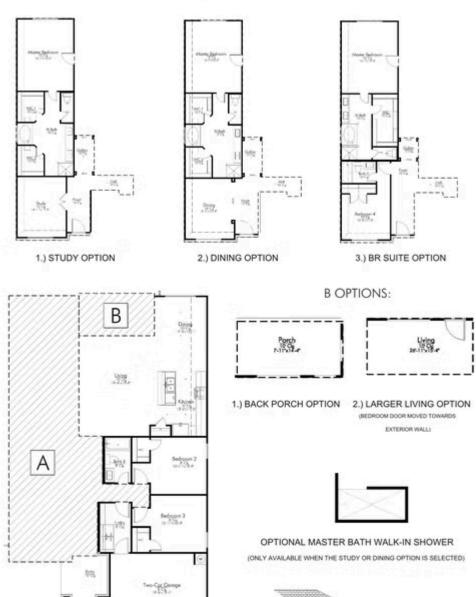

## 5625 St. Charles Drive BELTON, TX 76513

**Three Creeks Community** 

1,954 Ft<sup>2</sup>

3 Bedrooms

2 Bathrooms

🗎 2 Car Garage

The definition of personal elegance, the Dexter I is a part of our innovative Flex Series of floor plans, which allows buyers to personalize the layout of their home to best fit their family. We love the newly-expanded open concept kitchen, living room, and breakfast area, and how you can choose between having a study, dining room, or 4th bedroom. You are also able to decide between having a back porch or more square footage in your living room! With more options to personalize through our gorgeous interior and exterior selections, you'll never feel more at home.

Additional options included: Study option, larger living room option, stainless steel appliances, integral blinds in rear door, exterior coach lighting, and 2" PVC blinds throughout.

Some images shown may be from a previously built Stylecraft home of similar design. Actual options, colors, and selections may vary. Contact us for details!