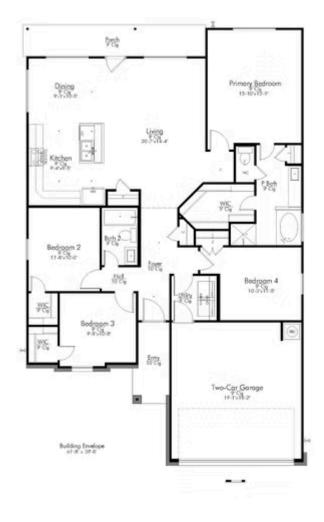

This four-bedroom, two bath home is a great option for those looking for more bedrooms without a second story! You won't believe your eyes as you walk into the great space that is the open concept living room, dining room, and kitchen. With all of its wonderful features, to include walk-in closets, granite countertops, and corner kitchen with island, you are sure to love this home!

Additional options included: An additional cabinet in both bathrooms, stainless steel appliances, an exterior coach light, a decorative tile backsplash, integral blinds in rear door, a dual primary bathroom vanity, a single basin kitchen sink, pendant lighting, 42" kitchen