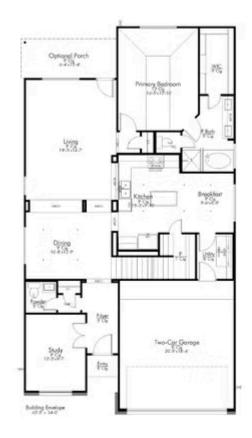

This floor plan is one of our favorites because of the way the layout perfectly combines functionality and style! With 4 bedrooms and 3.5 baths, this home is inviting and endearing, while still remaining elegant. We think you will love the way the kitchen looks out into the dining room and living room, how inviting the primary bedroom is with its vaulted ceilings, and how spacious each closet in the home is. The utility room acts as a traditional mudroom, connecting the kitchen to the garage. In the kitchen you'll find one of the largest pantries in our portfolio – with plenty of built-in storage to feed everyone in your family. Upstairs you'll find 3 additional bedrooms, a large game room that can be converted into a 5th bedroom, and 2 additional full baths.

#### FIRST FLOOR PLAN