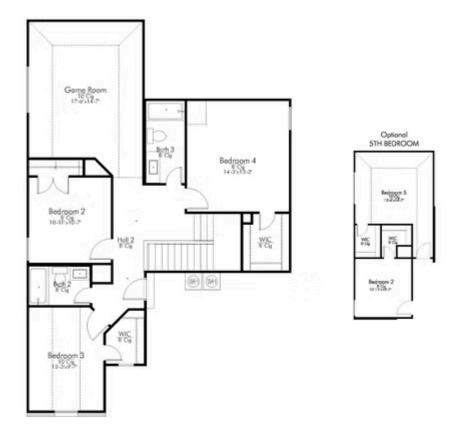

This floor plan is one of our favorites because of the way the layout perfectly combines functionality and style! With 4 bedrooms and 3.5 baths, this home is inviting and endearing, while still remaining elegant. We think you will love the way the kitchen looks out into the dining room and living room, how inviting the primary bedroom is with its vaulted ceilings, and how spacious each closet in the home is. The utility room acts as a traditional mudroom, connecting the kitchen to the garage. In the kitchen you'll find one of the largest pantries in our portfolio – with plenty of built-in storage to feed everyone in your family. Upstairs you'll find 3 additional bedrooms, a large game room that can be converted into a 5th bedroom, and 2 additional full baths.

#### SECOND FLOOR PLAN