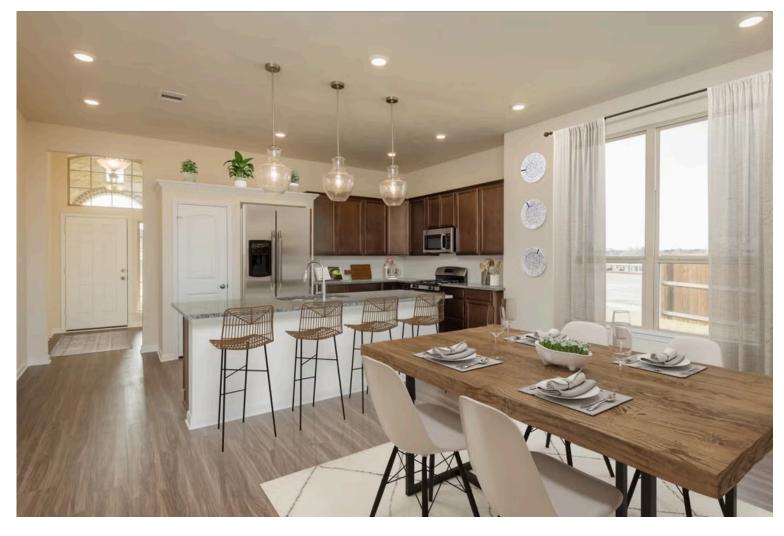

#### Some images shown may be from a previously built Stylecraft home of similar design. Actual options, colors, and selections may vary. Contact us for details!

If charm and elegance are what you're looking for - Welcome home! A favorite of many, the 1818 has several features that make it stand out from the rest. From the moment your eyes catch the stunning exterior, you're captivated. Interior features include dual living areas to use as you choose, a large kitchen with granite-topped island that is open through the dining and living room, stunning windows flowing with natural light, an optional study alcove, and a spacious primary suite. Stylecraft's selections round out everything that make this floor plan so special.