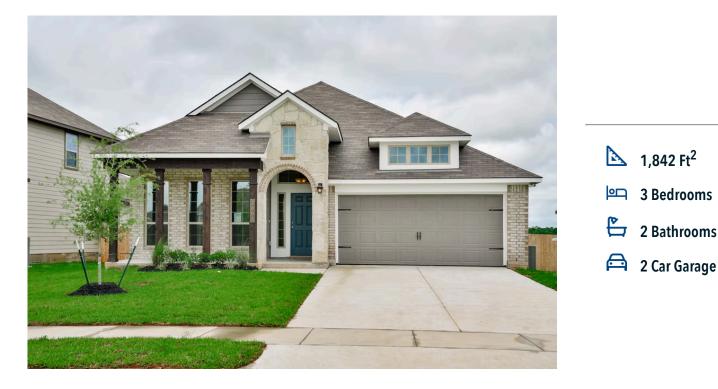

# 5072 Dickinson Loop BELTON, TX 76513

**Three Creeks Community** 

#### Some images shown may be from a previously built Stylecraft home of similar design. Actual options, colors, and selections may vary. Contact us for details!

If charm and elegance are what you're looking for - Welcome home! A favorite of many, the 1818 has several features that make it stand out from the rest. From the moment your eyes catch the stunning exterior, you're captivated. Interior features include dual living areas to use as you choose, a large kitchen with granite-topped island that is open through the dining and living room, stunning windows flowing with natural light, an optional study alcove, and a spacious primary suite. Stylecraft's selections round out everything that make this floor plan so special.