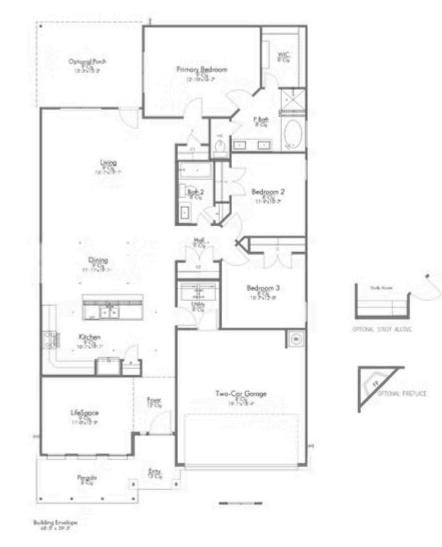

#### Some images shown may be from a previously built Stylecraft home of similar design. Actual options, colors, and selections may vary. Contact us for details!

If charm and elegance are what you're looking for - Welcome home! A favorite of many, the 1818 has several features that make it stand out from the rest. From the moment your eyes catch the stunning exterior, you're captivated. Interior features include dual living areas to use as you choose, a large kitchen with granite-topped island that is open through the dining and living room, stunning windows flowing with natural light, an optional study alcove, and a spacious primary suite. Stylecraft's selections round out everything that make this floor plan so special.