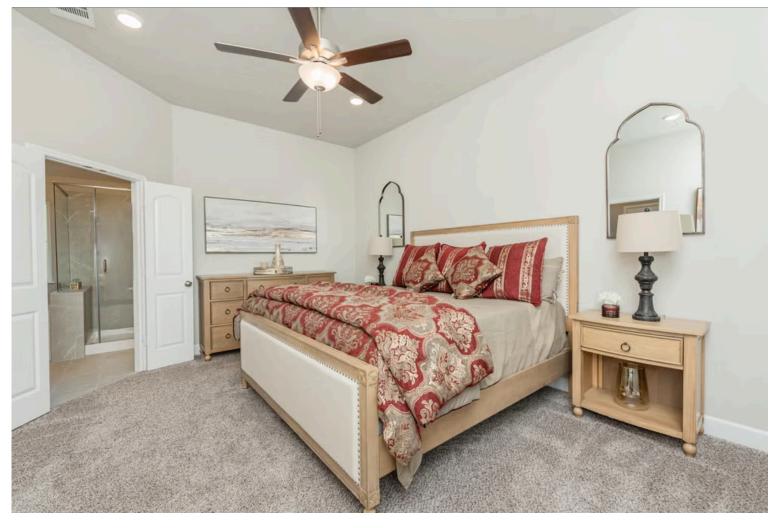

#### Some images shown may be from a previously built Stylecraft home of similar design. Actual options, colors, and selections may vary. Contact us for details!

If charm and elegance are what you're looking for - Welcome home! A favorite of many, the 1818 has several features that make it stand out from the rest. From the moment your eyes catch the stunning exterior, you're captivated. Interior features include dual living areas to use as you choose, a large kitchen with granite-topped island that is open through the dining and living room, stunning windows flowing with natural light, an optional study alcove, and a spacious primary suite. Stylecraft's selections round out everything that make this floor plan so special.