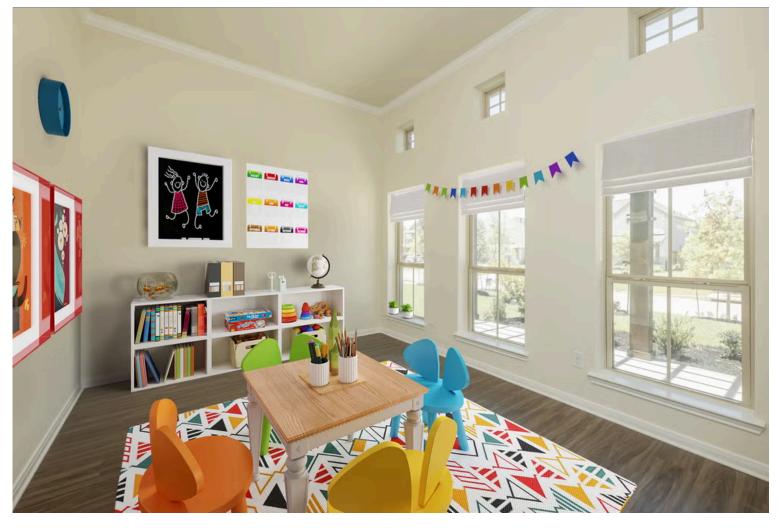

#### Some images shown may be from a previously built Stylecraft home of similar design. Actual options, colors, and selections may vary. Contact us for details!

If charm and elegance are what you're looking for - Welcome home! A favorite of many, the 1818 has several features that make it stand out from the rest. From the moment your eyes catch the stunning exterior, you're captivated. Interior features include dual living areas to use as you choose, a large kitchen with granite-topped island that is open through the dining and living room, stunning windows flowing with natural light, an optional study alcove, and a spacious primary suite. Stylecraft's selections round out everything that make this floor plan so special.