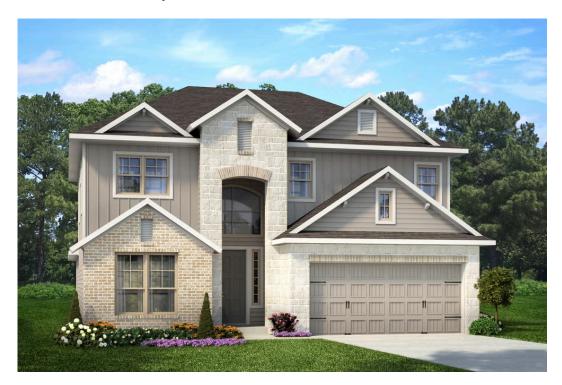

## 5061 Dickinson Loop BELTON, TX 76513

**Three Creeks Community** 

2,931 Ft<sup>2</sup>

4 Bedrooms

3.5 Bathrooms

2 Car Garage

Some images shown may be from a previously built Stylecraft home of similar design. Actual options, colors, and selections may vary. Contact us for details!

The Geary II floor plan is part of our innovative Flex Series, which allows homeowners to personalize the layout of their home to best fit their family. The kitchen is brimming with style, open with beautiful granite countertops opening up to the living room which is spacious and welcoming. You'll find sanctuary in your master which includes two walk-in closets, garden tub, large tile shower, and double vanity. The master bedroom is already incredibly spacious, but you have the option of adding an extra 7 feet in depth, or having French doors leading out to the covered back porch. This 4 bedroom, 3 bath home has the option of becoming up to a 6 bedroom, 5 bath home or having a formal dining and a study. Built to fit the peeds of your family, the Geary is cure to leave you smiling for years to