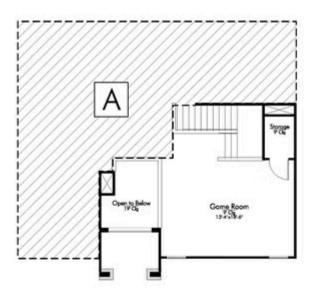

## 5061 Dickinson Loop

BELTON, TX 76513

SECOND FLOOR PLAN

1.) 2 BEDROOMS, 1 BATH