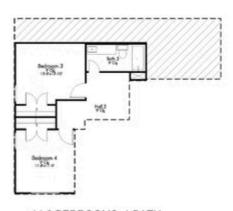

## 5061 Dickinson Loop

BELTON, TX 76513

SECOND FLOOR PLAN

1.) 2 BEDROOMS, 1 BATH