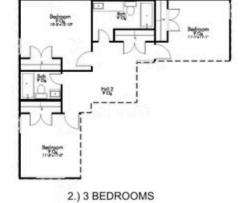

## 5061 Dickinson Loop

BELTON, TX 76513

SECOND FLOOR PLAN

1.) 2 BEDROOMS, 1 BATH