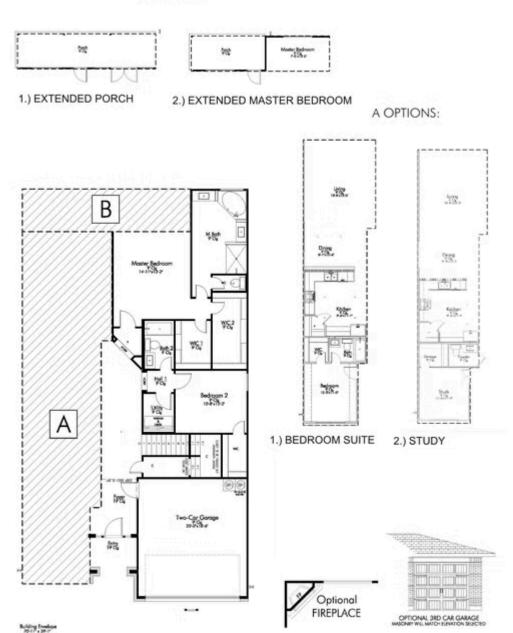

The Geary II floor plan is part of our innovative Flex Series, which allows homeowners to personalize the layout of their home to best fit their family. The kitchen is brimming with style, open with beautiful granite countertops opening up to the living room which is spacious and welcoming. You'll find sanctuary in your master which includes two walk-in closets, garden tub, large tile shower, and double vanity. The master bedroom is already incredibly spacious, but you have the option of adding an extra 7 feet in depth, or having French doors leading out to the covered back porch. This 4 bedroom, 3 bath home has the option of becoming up to a 6 bedroom, 5 bath home or having a formal dining and a study. Built to fit the peeds of your family, the Geary is cure to leave you smiling for years to

## 5061 Dickinson Loop

BELTON, TX 76513

FIRST FLOOR PLAN