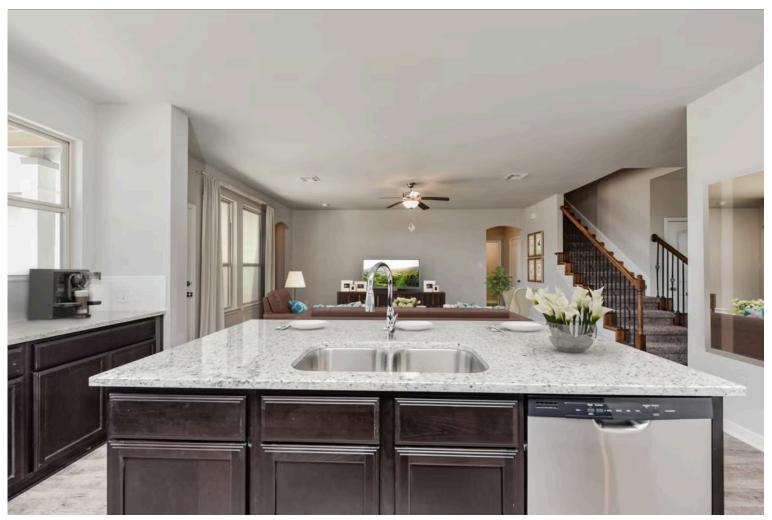

# 5030 Dickinson Loop BELTON, TX 76513

**Three Creeks Community** 

3,249 Ft<sup>2</sup>

6 Bedrooms

. **3.5 Bathrooms** 

2 Car Garage

This massive 6 bedroom, 3.5 bath home is truly impressive. Walk into your 8-foot front entrance and you're immediately greeted by one of the largest formal dining rooms in our portfolio. The jaw-dropping kitchen features a granite-topped island, gorgeous metal railing leading up to your second story, and windows flowing with natural light. A small hallway leads to a private master suite featuring custom master walk-in closet and vaulted ceilings. Upstairs you're greeted by game room loft that opens up to your exterior covered balcony. If the 3 bathrooms plus a powder bathroom isn't enough, this plan can be altered to add an additional full-size bathroom upstairs! A large family will certainly thrive with all of the room this plan has to offer. Whether you have five children or a large extended family that comes to visit every holiday, you will be prepared! From the open concept living room and kitchen, to the huge pantry, spacious master closet, and the game room upstairs, you will fall head over heels for this home!

Additional options included: 42" kitchen cabinets vented microhood, under cabinet lighting, additional exterior coach lighting

BELTON, TX 76513