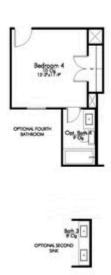

# 5030 Dickinson Loop BELTON, TX 76513

**Three Creeks Community** 

3,249 Ft<sup>2</sup>

6 Bedrooms

. **3.5 Bathrooms** 

2 Car Garage

This massive 6 bedroom, 3.5 bath home is truly impressive. Walk into your 8-foot front entrance and you're immediately greeted by one of the largest formal dining rooms in our portfolio. The jaw-dropping kitchen features a granite-topped island, gorgeous metal railing leading up to your second story, and windows flowing with natural light. A small hallway leads to a private master suite featuring custom master walk-in closet and vaulted ceilings. Upstairs you're greeted by game room loft that opens up to your exterior covered balcony. If the 3 bathrooms plus a powder bathroom isn't enough, this plan can be altered to add an additional full-size bathroom upstairs! A large family will certainly thrive with all of the room this plan has to offer. Whether you have five children or a large extended family that comes to visit every holiday, you will be prepared! From the open concept living room and kitchen, to the huge pantry, spacious master closet, and the game room upstairs, you will fall head over heels for this home!