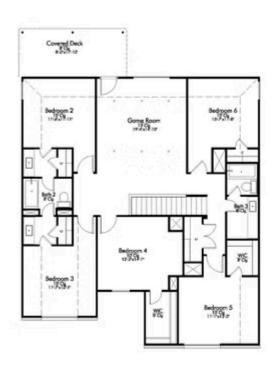

reeted by game room loft that opens up to your exterior covered balcony. If the 3 bathrooms plus a powder bathroom isn't enough, this plan can be altered to add an additional full-size bathroom upstairs! A large family will certainly thrive with all of the room this plan has to offer. Whether you have five children or a large extended family that comes to visit every holiday, you will be prepared! From the open concept living room and kitchen, to the huge pantry, spacious master closet, and the game room upstairs, you will fall head over heels for this home!

Additional options included: 42" kitchen cabinets vented microhood, under cabinet lighting, additional exterior coach lighting







BELTON, TX 76513



#### FIRST FLOOR PLAN









**BELTON, TX 76513** 



#### SECOND FLOOR PLAN