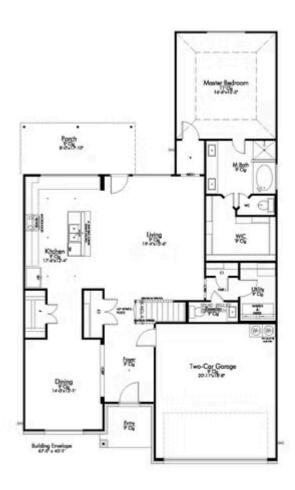

er walk-in closet and vaulted ceilings. Upstairs you're greeted by game room loft that opens up to your exterior covered balcony. If the 3 bathrooms plus a powder bathroom isn't enough, this plan can be altered to add an additional full-size bathroom upstairs! A large family will certainly thrive with all of the room this plan has to offer. Whether you have five children or a large extended family that comes to visit every holiday, you will be prepared! From the open concept living room and kitchen, to the huge pantry, spacious master closet, and the game room upstairs, you will fall head over heels for this home!

Additional options included: 42" kitchen cabinets vented microhood, under cabinet lighting, additional exterior coach lighting







BELTON, TX 76513



#### FIRST FLOOR PLAN









**BELTON, TX 76513** 



#### SECOND FLOOR PLAN