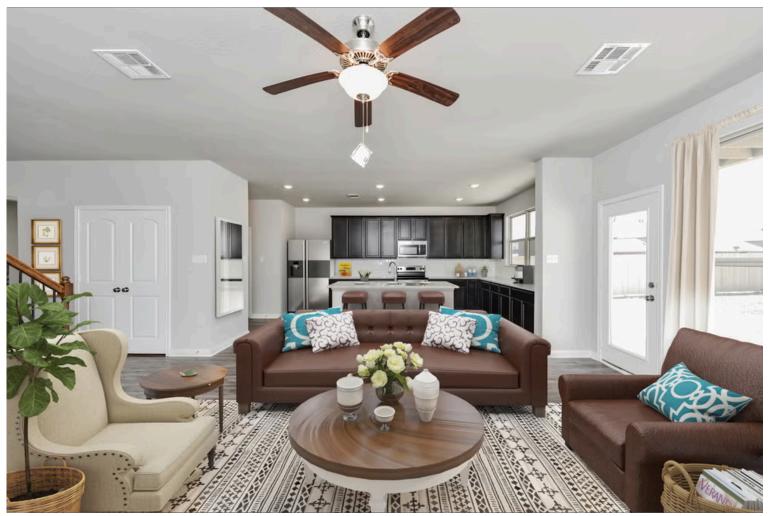

# 5030 Dickinson Loop BELTON, TX 76513

**Three Creeks Community** 

3,249 Ft<sup>2</sup>

6 Bedrooms

. **3.5 Bathrooms** 

2 Car Garage

This massive 6 bedroom, 3.5 bath home is truly impressive. Walk into your 8-foot front entrance and you're immediately greeted by one of the largest formal dining rooms in our portfolio. The jaw-dropping kitchen features a granite-topped island, gorgeous metal railing leading up to your second story, and windows flowing with natural light. A small hallway leads to a private master suite featuring custom master walk-in closet and vaulted ceilings. Upstairs you're greeted by game room loft that opens up to your exterior covered balcony. If the 3 bathrooms plus a powder bathroom isn't enough, this plan can be altered to add an additional full-size bathroom upstairs! A large family will certainly thrive with all of the room this plan has to offer. Whether you have five children or a large extended family that comes to visit every holiday, you will be prepared! From the open concept living room and kitchen, to the huge pantry, spacious master closet, and the game room upstairs, you will fall head over heels for this home!