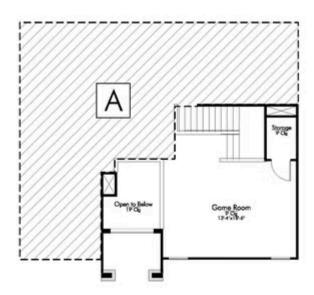

## 5012 Dickinson Loop

BELTON, TX 76513

SECOND FLOOR PLAN

STYLECRAFT®

## B OPTIONS: