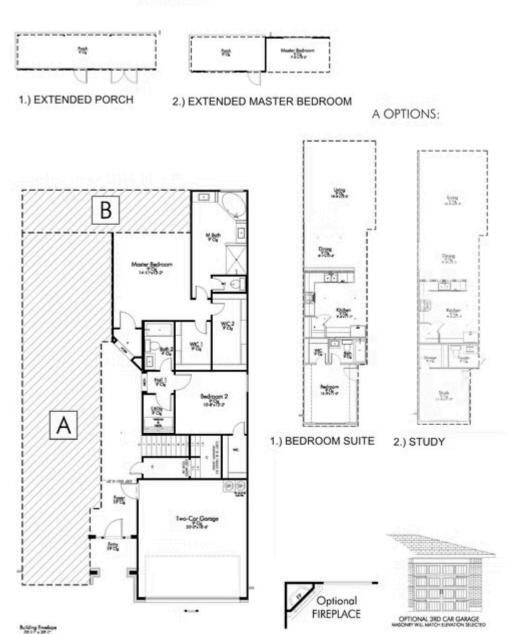

## 5012 Dickinson Loop

BELTON, TX 76513

FIRST FLOOR PLAN

This fully upgraded Geary II floor plan is part of our innovative Flex Series, which allows homeowners to personalize the layout of their home to best fit their family. The kitchen is brimming with style, open with beautiful granite countertops opening up to the living room which is spacious and welcoming. You'll find sanctuary in your master which includes two walk-in closets, garden tub, large tile shower, and double vanity. The master bedroom is already incredibly spacious, but you have the option of adding an extra 7 feet in depth, or having French doors leading out to the covered back porch. This 4 bedroom, 3 bath home has the option of becoming up to a 6