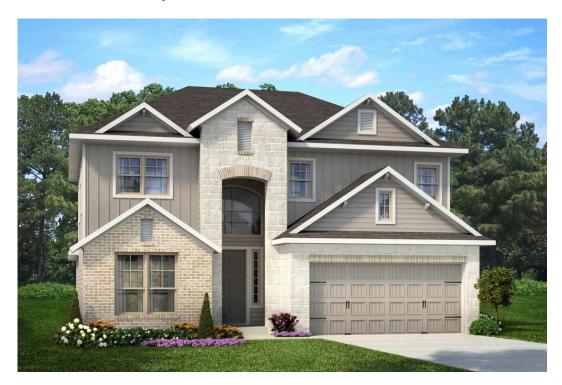

## 5012 Dickinson Loop BELTON, TX 76513

**Three Creeks Community** 

2,837 Ft<sup>2</sup>

**□** 5 Bedrooms

4 Bathrooms

2 Car Garage

Some images shown may be from a previously built Stylecraft home of similar design. Actual options, colors, and selections may vary. Contact us for details!

This fully upgraded Geary II floor plan is part of our innovative Flex Series, which allows homeowners to personalize the layout of their home to best fit their family. The kitchen is brimming with style, open with beautiful granite countertops opening up to the living room which is spacious and welcoming. You'll find sanctuary in your master which includes two walk-in closets, garden tub, large tile shower, and double vanity. The master bedroom is already incredibly spacious, but you have the option of adding an extra 7 feet in depth, or having French doors leading out to the covered back porch. This 4 bedroom, 3 bath home has the option of becoming up to a 6