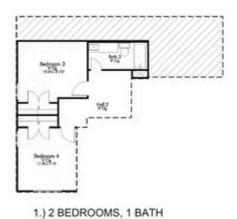

y II floor plan is part of our innovative Flex Series, which allows homeowners to personalize the layout of their home to best fit their family. The kitchen is brimming with style, open with beautiful granite countertops opening up to the living room which is spacious and welcoming. You'll find sanctuary in your master which includes two walk-in closets, garden tub, large tile shower, and double vanity. The master bedroom is already incredibly spacious, but you have the option of adding an extra 7 feet in depth, or having French doors leading out to the covered back porch. This 4 bedroom, 3 bath home has the option of becoming up to a 6





## 5012 Dickinson Loop

BELTON, TX 76513



FIRST FLOOR PLAN

## B OPTIONS:









## 5012 Dickinson Loop

BELTON, TX 76513



SECOND FLOOR PLAN







STYLECRAFT®